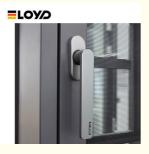

#### Technical Data:

- 1. Double Glaze Double Clear Tempered Glass
- 2. U Factor = 0.28-0.38 Size depending.
- 3. Modular swivel-tilt mounting system with concealed hinges
- 4. Simple and intuitive operation
- 5. The 3.4mm wall thickness guarantees greater stability and durability of the window and increased protection against noise and temperature changes.

#### **Product Paramenters:**

| SERIES            | 125 Extremely narrow Window       |
|-------------------|-----------------------------------|
| BRAND             | Eloyd                             |
| PROFILE           | 6063# T5 aluminum alloy profiles  |
| THICKNESS         | 3.4mm aluminium thickness         |
| GLASS             | 5mm+27A+5mm Double Tempered Glass |
| HARDWARE          | Gingle Handle                     |
| SURFACE TREATMENT | Powder Coating, Anodized          |