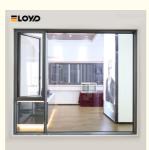

## Versatile low-e glass Sunshade Casement Window Replacement for Your Project Budget

#### Features:

- 1. Design: They are often tall and narrow, providing a clear view and maximizing ventilation.
- 2. Versatile Opening: They can be opened fully to allow maximum ventilation, making them ideal for fresh air circulation.
- 3. Operation: Casement windows open outward like a door, allowing for better airflow compared to sliding windows.
- 4. Variety of Styles: Available in various styles, they can match different architectural aesthetics.
- 5. Security Features: Many casement windows come with multi-point locking systems, enhancing security.