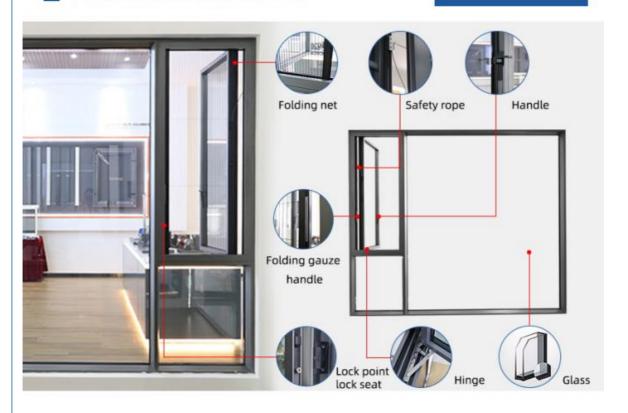

#### **Product Specification**

• Screen Type: Full

• Energy Efficiency: Low-E Coating

• Glass: 5+27A+5mm Double Clear Tempered Glass

Material: 3.4mm Thick Aluminium

Design: According To Confirmed Drawing

• Accessory: Fly Net / Fly Curtain / High Downtrack(For

#### Features:

- 1. Design: They are often tall and narrow, providing a clear view and maximizing ventilation.
- 2. Versatile Opening: They can be opened fully to allow maximum ventilation, making them ideal for fresh air circulation.
- 3. Operation: Casement windows open outward like a door, allowing for better airflow compared to sliding windows.
- 4. Variety of Styles: Available in various styles, they can match different architectural aesthetics.
- 5. Security Features: Many casement windows come with multi-point locking systems, enhancing security.

#### Technical Data:

- 1. Double Glaze Double Clear Tempered Glass
- 2. U Factor = 0.28-0.38 Size depending.
- 3. Modular swivel-tilt mounting system with concealed hinges
- 4. Simple and intuitive operation
- 5. The 3.4mm wall thickness guarantees greater stability and durability of the window and increased protection against noise and temperature changes.

#### **Product Paramenters:**

| SERIES            | 125 Extremely narrow Window       |
|-------------------|-----------------------------------|
| BRAND             | Eloyd                             |
| PROFILE           | 6063# T5 aluminum alloy profiles  |
| THICKNESS         | 3.4mm aluminium thickness         |
| GLASS             | 5mm+27A+5mm Double Tempered Glass |
| HARDWARE          | Gingle Handle                     |
| SURFACE TREATMENT | Powder Coating, Anodized          |