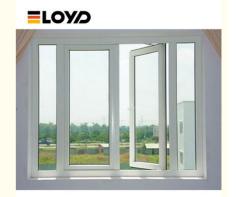

## Versatile low-e glass Sunshade Casement Window Replacement for Your Project Budget

#### Features:

- 1. Design: They are often tall and narrow, providing a clear view and maximizing ventilation.
- 2. Versatile Opening: They can be opened fully to allow maximum ventilation, making them ideal for fresh air circulation.
- 3. Operation: Casement windows open outward like a door, allowing for better airflow compared to sliding windows.
- 4. Variety of Styles: Available in various styles, they can match different architectural aesthetics.
- 5. Security Features: Many casement windows come with multi-point locking systems, enhancing security.