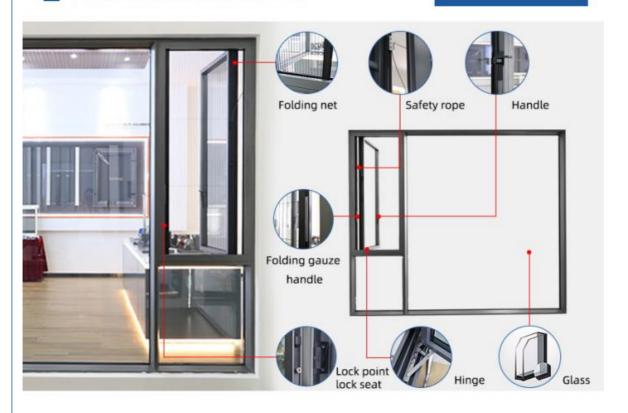

#### **Product Specification**

Energy Efficiency: High Warranty: 10 Years

• Glass: 5+27A+5mm Double Clear Tempered Glass

Material: 3.4mm Thick Aluminium

Design: According To Confirmed Drawing

Accessory: Fly Net / Fly Curtain / High Downtrack(For

Water-proof)

Package: EPE Foam WrappedInstallation Method: Full Frame Replacement

• Highlight: White Casement Window Replacement,

**High Performance Casement Window** 

Replacement

, Building Casement Window Replacement

#### Technical Data:

- 1. Double Glaze Double Clear Tempered Glass
- 2. U Factor = 0.28-0.38 Size depending.
- 3. Modular swivel-tilt mounting system with concealed hinges
- 4. Simple and intuitive operation
- 5. The 3.4mm wall thickness guarantees greater stability and durability of the window and increased protection against noise and temperature changes.

#### **Product Paramenters:**

| SERIES            | 125 Extremely narrow Window       |
|-------------------|-----------------------------------|
| BRAND             | Eloyd                             |
| PROFILE           | 6063# T5 aluminum alloy profiles  |
| THICKNESS         | 3.4mm aluminium thickness         |
| GLASS             | 5mm+27A+5mm Double Tempered Glass |
| HARDWARE          | Gingle Handle                     |
| SURFACE TREATMENT | Powder Coating, Anodized          |