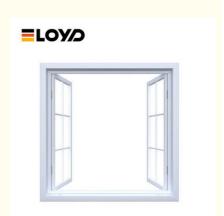

### **High-Performance White Casement Window Replacement For Your Building**

#### Features:

- 1. Design: They are often tall and narrow, providing a clear view and maximizing ventilation.
- 2. Versatile Opening: They can be opened fully to allow maximum ventilation, making them ideal for fresh air circulation.
- 3. Operation: Casement windows open outward like a door, allowing for better airflow compared to sliding windows.
- 4. Variety of Styles: Available in various styles, they can match different architectural aesthetics.
- 5. Security Features: Many casement windows come with multi-point locking systems, enhancing security.