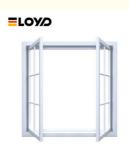

### **High-Performance White Casement Window Replacement For Your Building**

#### Features:

- 1. Design: They are often tall and narrow, providing a clear view and maximizing ventilation.
- 2. Versatile Opening: They can be opened fully to allow maximum ventilation, making them ideal for fresh air circulation.
- 3. Operation: Casement windows open outward like a door, allowing for better airflow compared to sliding windows.
- 4. Variety of Styles: Available in various styles, they can match different architectural aesthetics.
- 5. Security Features: Many casement windows come with multi-point locking systems, enhancing security.