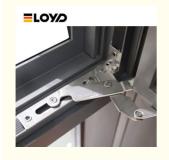

#### Technical Data:

- 1. Double Glaze Double Clear Tempered Glass
- 2. U Factor = 0.28-0.38 Size depending.
- 3. Modular swivel-tilt mounting system with concealed hinges
- 4. Simple and intuitive operation
- 5. The 3.4mm wall thickness guarantees greater stability and durability of the window and increased protection against noise and temperature changes.