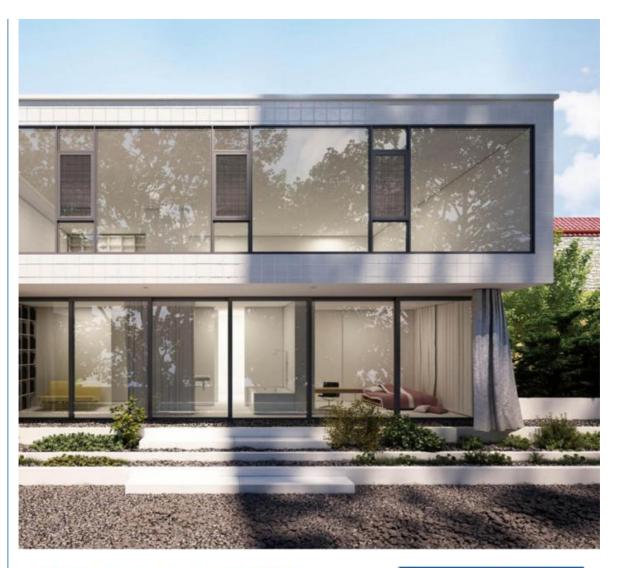

#### Features:

- 1. Design: They are often tall and narrow, providing a clear view and maximizing ventilation.
- 2. Versatile Opening: They can be opened fully to allow maximum ventilation, making them ideal for fresh air circulation.
- 3. Operation: Casement windows open outward like a door, allowing for better airflow compared to sliding windows.
- 4. Variety of Styles: Available in various styles, they can match different architectural aesthetics.
- 5. Security Features: Many casement windows come with multi-point locking systems, enhancing security.

#### Technical Data:

- 1. Double Glaze Double Clear Tempered Glass
- 2. U Factor = 0.28-0.38 Size depending.
- 3. Modular swivel-tilt mounting system with concealed hinges
- 4. Simple and intuitive operation
- 5. The 3.4mm wall thickness guarantees greater stability and durability of the window and increased protection against noise and temperature changes.