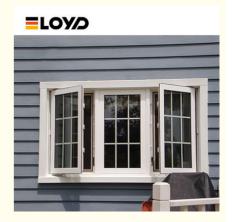

### **High-Performance White Casement Window Replacement For Your Building**

#### Features:

- 1. Design: They are often tall and narrow, providing a clear view and maximizing ventilation.
- 2. Versatile Opening: They can be opened fully to allow maximum ventilation, making them ideal for fresh air circulation.
- 3. Operation: Casement windows open outward like a door, allowing for better airflow compared to sliding windows.
- 4. Variety of Styles: Available in various styles, they can match different architectural aesthetics.
- 5. Security Features: Many casement windows come with multi-point locking systems, enhancing security.