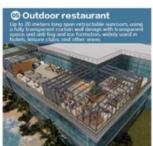

th one door and one window Panel: PC endurance board, laminated tempered glass, hollow glass Sealant strip: EPDM rubbe strip Brush:inner and outer nylon brush







Solar energy

Electric

Manual







# A15 series

Partial parameters and configurations Material:Main stcucture T5 6063 high-strength

aluminum alloy

Thickness: 4.0mm

Applicable span:≤10m

Electric system: 24V safety voltage drive system

Optional: lighting system, electric system, and

Optional: lighting system, electric syster sunshade system: default with one door and one window Panel: PC endurance board, laminated tempered glass, hollow glass Sealant strip: EPDM rubbe strip Brush:inner and outer nylon brush







Solar energy

Electric

Manual



# **Application Scenario**











# **Application Scenario**















# **Multiple Choices**



FLOAT GLASS



INSULATED DIUELE GLASS



**ULATED TRIPLE GLASS** 



REFLECTIVE GLASS



LOW-E GLASS



TEMPERED GLASS



LAMINATED GLASS



MIZED ART GLASS

#### Aluminum profile color





Fluorocarbon Fluorocarbon Sand gray grey black crystal color





Black brown





Starbucks coffee Fluorocarbon Technical wood black





### Certificate



AS2047



CSA



CE



CE



ALIBABA CERTIFICATION



intertek



PATENT CERTIFICATE



PATENT CERTIFICATE



### FOSHAN YILUODE DOORS AND WINDOWS CO., LTD.

Eloyd Doors and Windows, founded in 2016, boasts years of experience in the manufacturing of doors and windows. We are a large-scale, high-end German-style doors and windows enterprise that specializes in independent research, production, and sales. Our flags