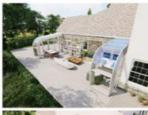

# **⊕** A VARIETY OF STYLES ARE AVAILABLE

# A4 series

Partial parameters and configurations Material:Main stcucture T5 6063 high-strength

aluminum alloy Thickness:3.0mm

Applicable span: <4m

Electric system: 24V safety voltage drive system Optional: lighting system, electric system, and

sunshade system

Surshade system: default with one door and one window Panel: PC endurance board, laminated tempered glass, hollow glass Sealant strip: EPDM rubbe strip Brush:inner and outer nylon brush