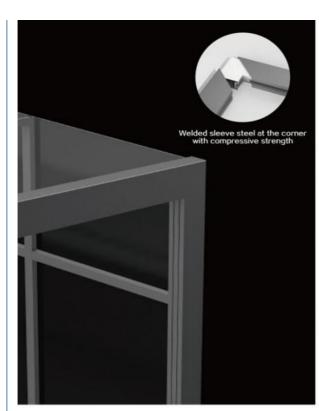

# A4 series

Partial parameters and configurations Material:Main stcucture T5 6063 high-strength

aluminum alloy Thickness:3.0mm

Applicable span: <4m

Electric system: 24V safety voltage drive system Optional: lighting system, electric system, and

sunshade system

Surshade system: default with one door and one window Panel: PC endurance board, laminated tempered glass, hollow glass Sealant strip: EPDM rubbe strip Brush:inner and outer nylon brush