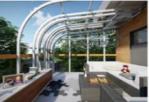

# A4 series

Partial parameters and configurations Material:Main stcucture T5 6063 high-strength

aluminum alloy Thickness:3.0mm

Applicable span: <4m

Electric system: 24V safety voltage drive system Optional: lighting system, electric system, and

sunshade system

Surshade system: default with one door and one window Panel: PC endurance board, laminated tempered glass, hollow glass Sealant strip: EPDM rubbe strip Brush:inner and outer nylon brush