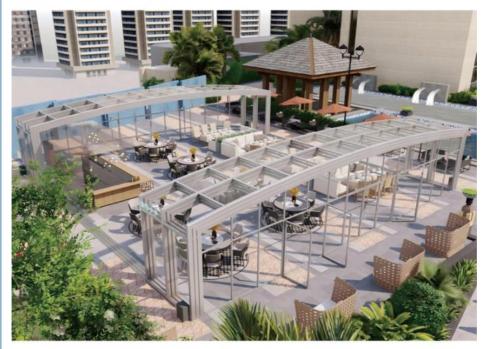

ctric system, and

sunshade system

Surshade system: default with one door and one window Panel: PC endurance board, laminated tempered glass, hollow glass Sealant strip: EPDM rubbe strip Brush:inner and outer nylon brush







Solar energy

Manual



# A10 series

Partial parameters and configurations Material: Main stcucture T5 6063 high-strength

aluminum alloy Thickness: 4.0mm

Applicable span:≤10m

Electric system: 24V safety voltage drive system Optional: lighting system, electric system, and

Optional: lighting system, electric system sunshade system: Door and window system: default with one door and one window Panel: PC endurance board, laminated tempered glass, hollow glass Sealant strip: EPDM rubbe strip Brush:inner and outer nylon brush







Solar energy

Electric

Manual







# A15 series

Partial parameters and configurations Material:Main stcucture T5 6063 high-strength

aluminum alloy

Thickness: 4.0mm

Applicable span:≤10m

Electric system: 24V safety voltage drive system

Optional: lighting system, electric system, and

Optional: lighting system, electric syster sunshade system: default with one door and one window Panel: PC endurance board, laminated tempered glass, hollow glass Sealant strip: EPDM rubbe strip Brush:inner and outer nylon brush







Solar energy

Electric

Manual



# **Application Scenario**











# **Application Scenario**















# **Multiple Choices**



FLOAT GLASS



INSULATED DIUELE GLASS



**ULATED TRIPLE GLASS** 



REFLECTIVE GLASS



LOW-E GLASS



TEMPERED GLASS



LAMINATED GLASS



MIZED ART GLASS

#### Alu