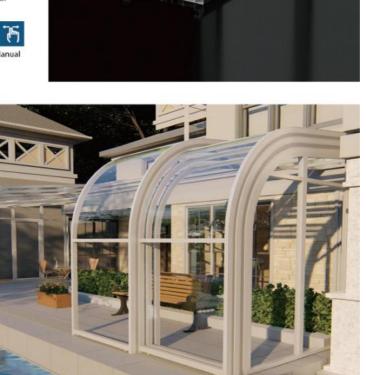

mm+20A+5mm                                              |
| HARDWARE      | Hidden hardware                                          |
| Craftsmanship | Thermal break Aluminium                                  |

## Against the wall



#### **OPENING AND CLOSING METHOD**



# **⊕** A VARIETY OF STYLES ARE AVAILABLE

# A4 series

Partial parameters and configurations Material:Main stcucture T5 6063 high-strength

aluminum alloy Thickness:3.0mm

Applicable span: <4m

Electric system: 24V safety voltage drive system Optional: lighting system, electric system, and

sunshade system

Surshade system: default with one door and one window Panel: PC endurance board, laminated tempered glass, hollow glass Sealant strip: EPDM rubbe strip Brush:inner and outer nylon brush







Solar energy

Manual



# **⊕** A VARIETY OF STYLES ARE AVAILABLE

# A4 series

Partial parameters and configurations Material:Main stcucture T5 6063 high-strength

aluminum alloy Thickness:3.0mm

Applicable span: <4m

Electric system: 24V safety voltage drive system Optional: lighting system, electric system, and

sunshade system

Surshade system: default with one door and one window Panel: PC endurance board, laminated tempered glass, hollow glass Sealant strip: EPDM rubbe strip Brush:inner and outer nylon brush







Solar energy

Manual



# A10 series

Partial parameters and configurations Material: Main stcucture T5 6063 high-strength

aluminum alloy Thickness: 4.0mm

Applicable span:≤10m

Electric system: 24V safety voltage drive system Optional: lighting system, electric system, and

Optional: lighting