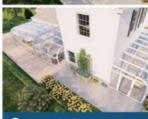

# **⊕** A VARIETY OF STYLES ARE AVAILABLE

# A4 series

Partial parameters and configurations Material:Main stcucture T5 6063 high-strength

aluminum alloy Thickness:3.0mm

Applicable span: <4m

Electric system: 24V safety voltage drive system Optional: lighting system, electric system, and

sunshade system

Surshade system: default with one door and one window Panel: PC endurance board, laminated tempered glass, hollow glass Sealant strip: EPDM rubbe strip Brush:inner and outer nylon brush