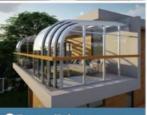

# A10 series

Partial parameters and configurations Material: Main stcucture T5 6063 high-strength

aluminum alloy Thickness: 4.0mm

Applicable span:≤10m

Electric system: 24V safety voltage drive system Optional: lighting system, electric system, and

Optional: lighting system, electric system sunshade system: Door and window system: default with one door and one window Panel: PC endurance board, laminated tempered glass, hollow glass Sealant strip: EPDM rubbe strip Brush:inner and outer nylon brush