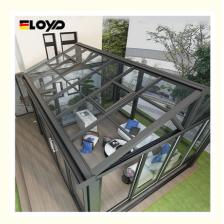

# Outdoor Plexiglass Gazebo Sunroom Window House Extension ODM

#### **Product Specification**

Material: Aluminum Alloy+Glass+Accessories
 Glass: Double Tempered Double Glazed Lowe

• Function: Heat & Sound Insulation

Design: According To Confirmed Drawing

Application: Sunshine Room
 Roof Material: Insulating Glass
 Package: EPE Foam Wrapped

• Highlight: Outdoor glass gazebo sunroom,

ODM glass gazebo sunroom, Outdoor plexiglass sunroom