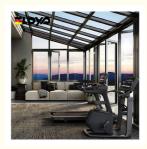

# Outdoor Plexiglass Gazebo Sunroom Window House Extension ODM

#### **Basic Information**

Place of Origin: China
Brand Name: Eloyd
Certification: CE
Model Number: Sunroom
Minimum Order Quantity: 2

• Price: 98USD/

Packaging Details:
 EPE Foam wrapped

• Delivery Time: 30days

Payment Terms: L/C, T/T, Western Union, PayPal

• Supply Ability: 10000



#### **Product Specification**

Material: Aluminum Alloy+Glass+Accessories
 Glass: Double Tempered Double Glazed Lowe

• Function: Heat & Sound Insulation

Design: According To Confirmed Drawing

Application: Sunshine Room
 Roof Material: Insulating Glass
 Package: EPE Foam Wrapped

• Highlight: Outdoor glass gazebo sunroom,

ODM glass gazebo sunroom, Outdoor plexiglass sunroom



#### More Images









# **MOBILE SUNROOM SERIES**

Warranty service, More than 5 years













Whole house customization

High efficiency sound insulation

Multiple seal

Guaranteed after sale

CE certification

#### **Product Parameters**

| SERIES        | panoramic sliding window                                 |
|---------------|----------------------------------------------------------|
| BRAND         | Eloyd                                                    |
| PROFILE       | 6063# Grade A titanium magnesium aluminum alloy profiles |
| THICKNESS     | 2.0mm aluminium thickness                                |
| GLASS         | Double Tempered Glass with argon ags                     |
| MIDDLE HOLLOW | 5mm+20A+5mm                                              |
| HARDWARE      | Hidden hard