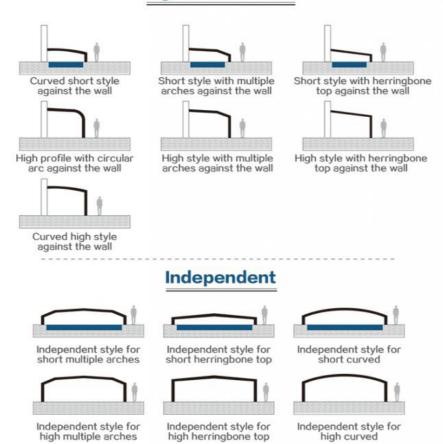

Multiple seal

Guaranteed after sale

CE certification

#### **Product Parameters**

| SERIES        | panoramic sliding window                                 |
|---------------|----------------------------------------------------------|
| BRAND         | Eloyd                                                    |
| PROFILE       | 6063# Grade A titanium magnesium aluminum alloy profiles |
| THICKNESS     | 2.0mm aluminium thickness                                |
| GLASS         | Double Tempered Glass with argon ags                     |
| MIDDLE HOLLOW | 5mm+20A+5mm                                              |
| HARDWARE      | Hidden hardware                                          |
| Craftsmanship | Thermal break Aluminium                                  |

## Against the wall



#### **OPENING AND CLOSING METHOD**



# **⊕** A VARIETY OF STYLES ARE AVAILABLE

# A4 series

Partial parameters and configurations Material:Main stcucture T5 6063 high-strength

aluminum alloy Thickness:3.0mm

Applicable span: <4m

Electric system: 24V safety voltage drive system Optional: lighting system, electric system, and

sunshade system

Surshade system: default with one door and one window Panel: PC endurance board, laminated tempered glass, hollow glass Sealant strip: EPDM rubbe strip Brush:inner and outer nylon brush







Solar energy

Manual



# **⊕** A VARIETY OF STYLES ARE AVAILABLE

# A4 series

Partial parameters and configurations Material:Main stcucture T5 6063 high-strength

aluminum alloy Thickness:3.0mm

Applicable span: <4m

Electric system: 24V safety voltage d