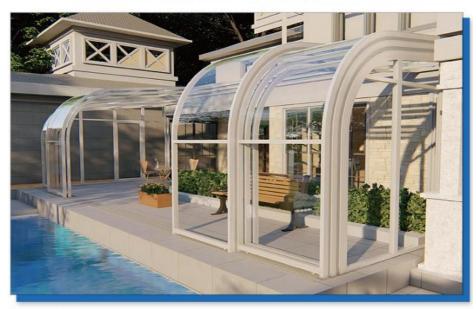

# **⊕** A VARIETY OF STYLES ARE AVAILABLE

# A4 series

Partial parameters and configurations Material:Main stcucture T5 6063 high-strength

aluminum alloy Thickness:3.0mm

Applicable span: <4m

Electric system: 24V safety voltage drive system Optional: lighting system, electric system, and

sunshade system

Surshade system: default with one door and one window Panel: PC endurance board, laminated tempered glass, hollow glass Sealant strip: EPDM rubbe strip Brush:inner and outer nylon brush