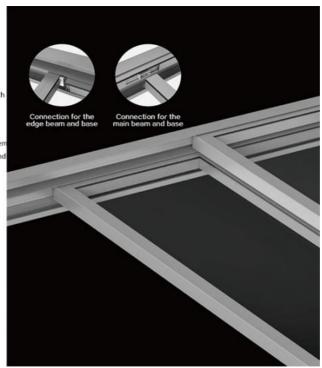

#### **Product Parameters**

| SERIES        | panoramic sliding window                                 |
|---------------|----------------------------------------------------------|
| BRAND         | Eloyd                                                    |
| PROFILE       | 6063# Grade A titanium magnesium aluminum alloy profiles |
| THICKNESS     | 2.0mm aluminium thickness                                |
| GLASS         | Double Tempered Glass with argon ags                     |
| MIDDLE HOLLOW | 5mm+20A+5mm                                              |
| HARDWARE      | Hidden hardware                                          |
| Craftsmanship | Thermal break Aluminium                                  |

# A4 series

Partial parameters and configurations Material:Main stcucture T5 6063 high-strength

aluminum alloy Thickness:3.0mm

Applicable span: <4m

Electric system: 24V safety voltage drive system Optional: lighting system, electric system, and

sunshade system

Surshade system: default with one door and one window Panel: PC endurance board, laminated tempered glass, hollow glass Sealant strip: EPDM rubbe strip Brush:inner and outer nylon brush