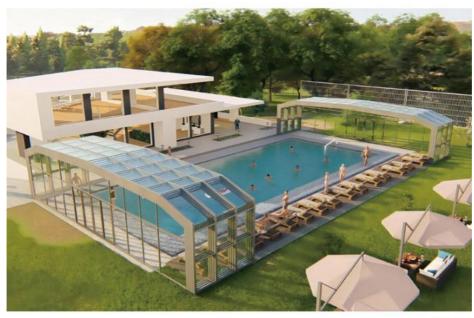

ystem, electric system sunshade system: Door and window system: default with one door and one window Panel: PC endurance board, laminated tempered glass, hollow glass Sealant strip: EPDM rubbe strip Brush:inner and outer nylon brush







Solar energy

Electric

Manual







# A15 series

Partial parameters and configurations Material:Main stcucture T5 6063 high-strength

aluminum alloy

Thickness: 4.0mm

Applicable span:≤10m

Electric system: 24V safety voltage drive system

Optional: lighting system, electric system, and

Optional: lighting system, electric syster sunshade system: default with one door and one window Panel: PC endurance board, laminated tempered glass, hollow glass Sealant strip: EPDM rubbe strip Brush:inner and outer nylon brush







Solar energy

Electric

Manual



# **Application Scenario**











# **Application Scenario**















# **Multiple Choices**



FLOAT GLASS



INSULATED DIUELE GLASS



**ULATED TRIPLE GLASS** 



REFLECTIVE GLASS



LOW-E GLASS



TEMPERED GLASS



LAMINATED GLASS



MIZED ART GLASS

#### Aluminum profile color





Fluorocarbon Fluorocarbon Sand gray grey black crystal color





Black brown





Starbucks coffee Fluorocarbon Technical wood black





### Certificate



AS2047



CSA



CE



CE



ALIBABA CERTIFICATION



intertek



PATENT CERTIFICATE



PATENT CERTIFICATE



### FOSHAN YILUODE DOORS AND WINDOWS CO., LTD.

Eloyd Doors and Windows, founded in 2016, boasts years of experience in the manufacturing of doors and windows. We are a large-scale, high-end German-style doors and windows enterprise