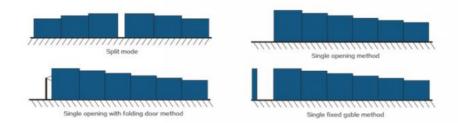

E certification

#### **Product Parameters**

| SERIES        | panoramic sliding window                                 |
|---------------|----------------------------------------------------------|
| BRAND         | Eloyd                                                    |
| PROFILE       | 6063# Grade A titanium magnesium aluminum alloy profiles |
| THICKNESS     | 2.0mm aluminium thickness                                |
| GLASS         | Double Tempered Glass with argon ags                     |
| MIDDLE HOLLOW | 5mm+20A+5mm                                              |
| HARDWARE      | Hidden hardware                                          |
| Craftsmanship | Thermal break Aluminium                                  |

## Against the wall



#### **OPENING AND CLOSING METHOD**



# **⊕** A VARIETY OF STYLES ARE AVAILABLE

# A4 series

Partial parameters and configurations Material:Main stcucture T5 6063 high-strength

aluminum alloy Thickness:3.0mm

Applicable span: <4m

Electric system: 24V safety voltage drive system Optional: lighting system, electric system, and

sunshade system

Surshade system: default with one door and one window Panel: PC endurance board, laminated tempered glass, hollow glass Sealant strip: EPDM rubbe strip Brush:inner and outer nylon brush







Solar energy

Manual



# **⊕** A VARIETY OF STYLES ARE AVAILABLE

# A4 series

Partial parameters and configurations Material:Main stcucture T5 6063 high-strength

aluminum alloy Thickness:3.0mm

Applicable span: <4m

Electric system: 24V safety voltage drive system Optional: lighting system,