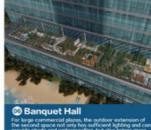

door and one window Panel: PC endurance board, laminated tempered glass, hollow glass Sealant strip: EPDM rubbe strip Brush:inner and outer nylon brush







Solar energy

Electric

Manual







# A15 series

Partial parameters and configurations Material:Main stcucture T5 6063 high-strength

aluminum alloy

Thickness: 4.0mm

Applicable span:≤10m

Electric system: 24V safety voltage drive system

Optional: lighting system, electric system, and

Optional: lighting system, electric syster sunshade system: default with one door and one window Panel: PC endurance board, laminated tempered glass, hollow glass Sealant strip: EPDM rubbe strip Brush:inner and outer nylon brush







Solar energy

Electric

Manual



# **Application Scenario**











# **Application Scenario**















# **Multiple Choices**



FLOAT GLASS



INSULATED DIUELE GLASS



**ULATED TRIPLE GLASS** 



REFLECTIVE GLASS



LOW-E GLASS



TEMPERED GLASS



LAMINATED GLASS



MIZED ART GLASS

#### Aluminum profile color





Fluorocarbon Fluorocarbon Sand gray grey black crystal color





Black brown





Starbucks coffee Fluorocarbon Technical wood black





### Certificate



AS2047



CSA



CE



CE



ALIBABA CERTIFICATION



intertek



PATENT CERTIFICATE



PATENT CERTIFICATE



### FOSHAN YILUODE DOORS AND WINDOWS CO., LTD.

Eloyd Doors and Windows, founded in 2016, boasts years of experience in the manufacturing of doors and windows. We are a large-scale, high-end German-style doors and windows enterprise that specializes in independent research, production, and sales. Our flagship pr