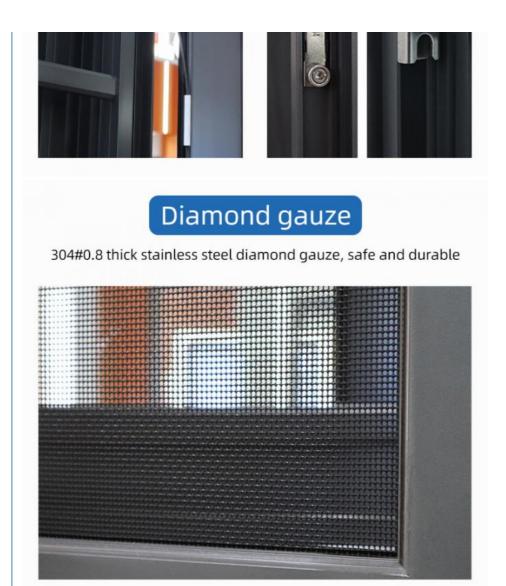

# R chamfer design

Yarn mesh Angle using metal material R chamfer design, effectively prevent the risk of injury

## Hollow tempered glass

3C quality certification of high iron grade Xinyi glass, pressure resistance, not easy to self-explosion