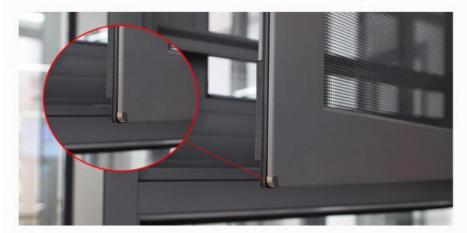

# R chamfer design

Yarn mesh Angle using metal material R chamfer design, effectively prevent the risk of injury