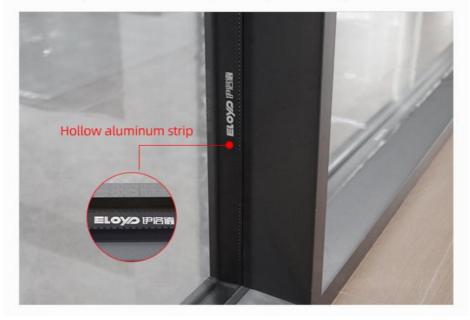

# HIDDEN DRAINAGE

The drainage path is hidden in the outer frame of the unit, and the water flow path is scientifically set to effectively drain and prevent backflow.