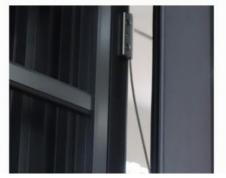

# HIDDEN DRAINAGE

The drainage path is hidden in the outer frame of the unit, and the water flow path is scientifically set to effectively drain and prevent backflow.