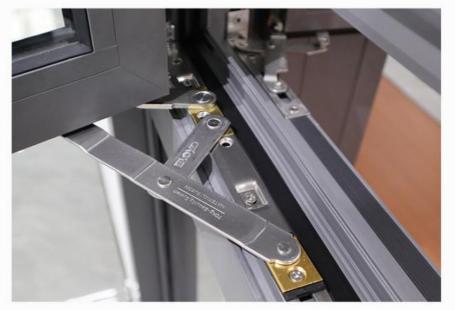

National standard aluminum profile, good corrosion and oxidation resistance, higher strength