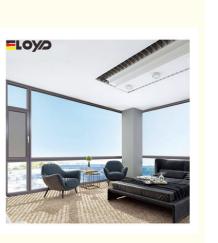

## Toughened glass aluminium alloy casement window Aluminium alloy window frame Floor standing large fixed picture window

## **Product Specification**

- Material:
- Glass:
- Profile Color:
- Design:
- Accessory:
- Accessory:
- Package:
- Highlight:

2.0mm Thick Aluminium

China

Eloyd

**Picture Window** 

EPE Foam wrapped

CE

2

98USD/

30days

10000

- 5+20A+5mm Double Clear Tempered Glass
- Grey / To Select In Color Samples

L/C, T/T, Western Union, PayPal

- According To Confirmed Drawing
- RUNAS Lock & Handle
  - Fly Net / Fly Curtain / High Downtrack(For Water-proof)
- EPE Foam Wrapped
  - Aluminium alloy casement window, Toughened glass casement window, Floor standing casement window