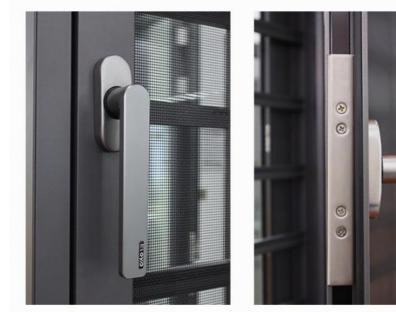

# System Hardware

By the German technology and quality, is a high quality door and window hardware system

# R chamfer design

Yarn mesh Angle using metal material R chamfer design, effectively prevent the risk of injury