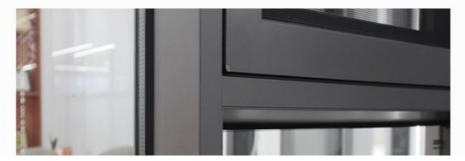

# HIDDEN DRAINAGE

The drainage path is hidden in the outer frame of the unit, and the water flow path is scientifically set to effectively drain and prevent backflow.