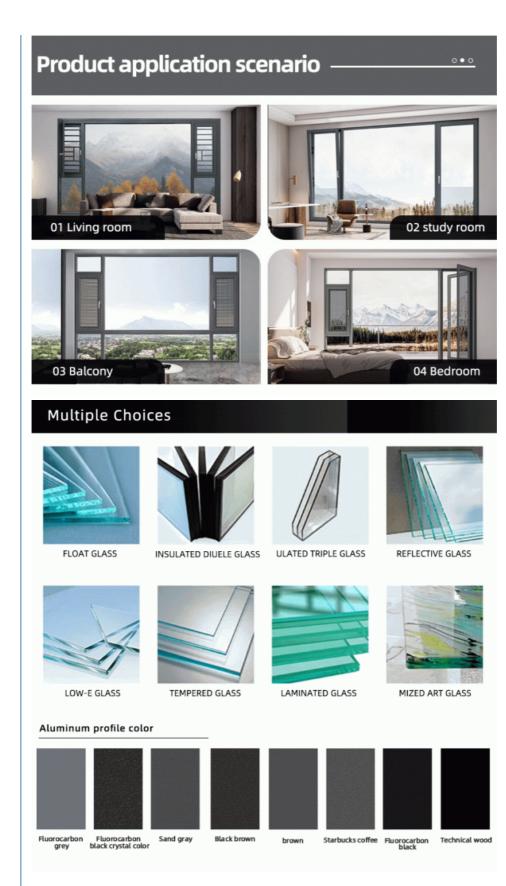

## **Product Specification**

- Material:
- Glass:
- Profile Color:
- Design:
- Accessory:
- Accessory:
- Package:
- Highlight:

2.0mm Thick Aluminium

China

Eloyd

**Picture Window** 

EPE Foam wrapped

CE

2

98USD/

30days

10000

- 5+20A+5mm Double Clear Tempered Glass
- Grey / To Select In Color Samples

L/C, T/T, Western Union, PayPal

- According To Confirmed Drawing
- RUNAS Lock & Handle
  - Fly Net / Fly Curtain / High Downtrack(For Water-proof)
- EPE Foam Wrapped
  - Aluminium alloy casement window, Toughened glass casement window, Floor standing casement window