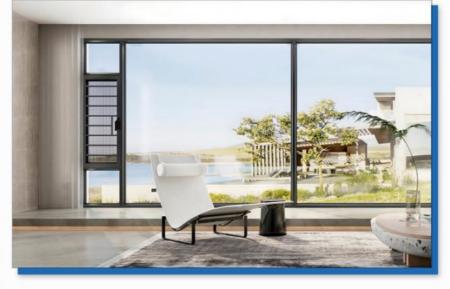

# 110 Thermal Break System Window

Professional manufacturer of system doors and Windows

customization

3A credit quality Guaranteed enterprise after sale

AAA

PICC

| Product Parameters |                                                          |
|--------------------|----------------------------------------------------------|
| SERIES             | panoramic sliding window                                 |
| BRAND              | Eloyd                                                    |
| PROFILE            | 6063# Grade A titanium magnesium aluminum alloy profiles |
| THICKNESS          | 2.0mm aluminium thickness                                |
| GLASS              | Double Tempered Glass with argon ags                     |
|                    | 5mm+20A+5mm                                              |
| HARDWARE           | Hidden hardware                                          |
| Craftsmanship      | Thermal break Aluminium                                  |

National standard aluminum profile, good corrosion and oxidation resistance, higher strength