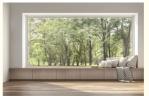

## Toughened glass aluminium alloy casement window Aluminium alloy window frame Floor standing large fixed picture window

## **Product Specification**

- Material:
- Glass:
- Profile Color:
- Design:
- Accessory:
- Accessory:
- Package:
- Highlight:

2.0mm Thick Aluminium

China

Eloyd

**Picture Window** 

EPE Foam wrapped

CE

2

98USD/

30days

10000

- 5+20A+5mm Double Clear Tempered Glass
- Grey / To Select In Color Samples

L/C, T/T, Western Union, PayPal

- According To Confirmed Drawing
- RUNAS Lock & Handle
  - Fly Net / Fly Curtain / High Downtrack(For Water-proof)
- EPE Foam Wrapped
  - Aluminium alloy casement window, Toughened glass casement window, Floor standing casement window