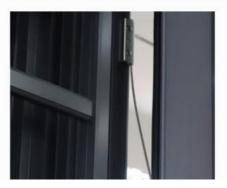

## System Hardware

By the German technology and quality, is a high quality door and window hardware system

## **HIDDEN DRAINAGE**

The drainage path is hidden in the outer frame of the unit, and the water flow path is scientifically set to effectively drain and prevent backflow.