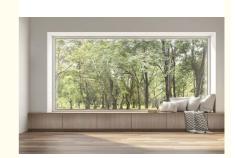

**Proof laminated Glass Window**

#### **Basic Information**

. Place of Origin: China Brand Name: Eloyd CE · Certification:

Model Number: Fixed window

• Minimum Order Quantity:

• Price: 98USD/

· Packaging Details: EPE Foam wrapped

• Delivery Time: 30days

Payment Terms: L/C, T/T, Western Union, PayPal

10000 . Supply Ability:



### **Product Specification**

• Material: 2.0mm Thick Aluminium

• Glass: 5+20A+5mm Double Clear Tempered Glass

. Profile Color: Grey / To Select In Color Samples According To Confirmed Drawing · Design:

· Accessory: **RUNAS Lock & Handle** 

Fly Net / Fly Curtain / High Downtrack(For Accessory:

Water-proof)

• Package: **EPE Foam Wrapped** 

. Highlight: Florida Approval Housing Fixed Window,

Laminated Glass Fixed Window, Florida Approval Fixed Window



### More Images









## 110 Thermal Break System Window

Professional manufacturer of system doors and Windows















Whole house customization

High efficiency sound insulation

Multiple seal

Guaranteed after sale

3A credit quality enterprise

#### **Product Parameters**

| SERIES        | panoramic sliding window                                 |
|---------------|----------------------------------------------------------|
| BRAND         | Eloyd                                                    |
| PROFILE       | 6063# Grade A titanium magnesium aluminum alloy profiles |
| THICKNESS     | 2.0mm aluminium thickness                                |
| GLASS         | Double Tempered Glass with argon ags                     |
| MIDDLE HOLLOW | 5mm+20A+5mm