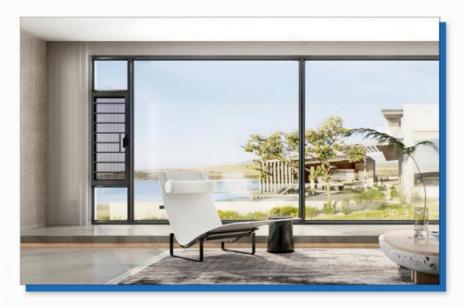

ation:

Model Number: Fixed window

• Minimum Order Quantity:

• Price: 98USD/

· Packaging Details: EPE Foam wrapped

• Delivery Time: 30days

Payment Terms: L/C, T/T, Western Union, PayPal

10000 . Supply Ability:



### **Product Specification**

• Material: 2.0mm Thick Aluminium

• Glass: 5+20A+5mm Double Clear Tempered Glass

. Profile Color: Grey / To Select In Color Samples According To Confirmed Drawing · Design:

· Accessory: **RUNAS Lock & Handle** 

Fly Net / Fly Curtain / High Downtrack(For Accessory:

Water-proof)

• Package: **EPE Foam Wrapped** 

. Highlight: Florida Approval Housing Fixed Window,

Laminated Glass Fixed Window, Florida Approval Fixed Window



### More Images









## 110 Thermal Break System Window

Professional manufacturer of system doors and Windows















Whole house customization

High efficiency sound insulation

Multiple seal

Guaranteed after sale

3A credit quality enterprise

#### **Product Parameters**

| SERIES        | panoramic sliding window                                 |
|---------------|----------------------------------------------------------|
| BRAND         | Eloyd                                                    |
| PROFILE       | 6063# Grade A titanium magnesium aluminum alloy profiles |
| THICKNESS     | 2.0mm aluminium thickness                                |
| GLASS         | Double Tempered Glass with argon ags                     |
| MIDDLE HOLLOW | 5mm+20A+5mm                                              |
| HARDWARE      | Hidden hardware                                          |
| Craftsmans