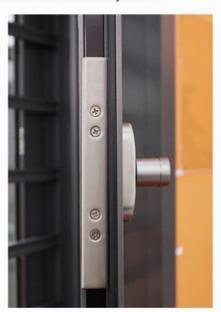

### **Product Specification**

• Material: 2.0mm Thick Aluminium

• Glass: 5+20A+5mm Double Clear Tempered Glass

. Profile Color: Grey / To Select In Color Samples According To Confirmed Drawing · Design:

· Accessory: **RUNAS Lock & Handle** 