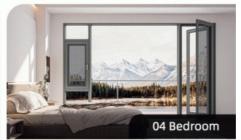

## high quality factory Florida Approval Housing Fixed Window Big hurricane **Proof laminated Glass Window**

### **Product Specification**

• Material: 2.0mm Thick Aluminium

• Glass: 5+20A+5mm Double Clear Tempered Glass

. Profile Color: Grey / To Select In Color Samples According To Confirmed Drawing · Design:

· Accessory: **RUNAS Lock & Handle** 

Fly Net / Fly Curtain / High Downtrack(For Accessory:

Water-proof)

• Package: **EPE Foam Wrapped** 

. Highlight: Florida Approval Housing Fixed Window,

Laminated Glass Fixed Window, Florida Approval Fixed Window