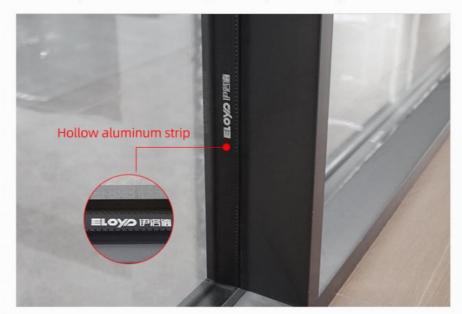

## **HIDDEN DRAINAGE**

The drainage path is hidden in the outer frame of the unit, and the water flow path is scientifically set to effectively drain and prevent backflow.