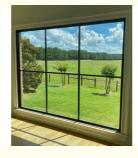

ss Window**

#### **Basic Information**

. Place of Origin: China Brand Name: Eloyd CE · Certification:

Model Number: Fixed window

• Minimum Order Quantity:

• Price: 98USD/

· Packaging Details: EPE Foam wrapped

• Delivery Time: 30days

Payment Terms: L/C, T/T, Western Union, PayPal

10000 . Supply Ability:



### **Product Specification**

• Material: 2.0mm Thick Aluminium

• Glass: 5+20A+5mm Double Clear Tempered Glass

. Profile Color: Grey / To Select In Color Samples According To Confirmed Drawing · Design:

· Accessory: **RUNAS Lock & Handle** 

Fly Net / Fly Curtain / High Downtrack(For Accessory:

Water-proof)

• Package: **EPE Foam Wrapped** 

. Highlight: Florida Approval Housing Fixed Window,

Laminated Glass Fixed Window, Florida Approval Fixed Window



### More Images









## 110 Thermal Break System Window

Professional manufacturer of system doors and Windows















Whole house customization

High efficiency sound insulation

Multiple seal

Guaranteed after sale

3A credit quality enterprise

#### **Product Parameters**

| SERIES        | panoramic sliding window                                 |
|---------------|----------------------------------------------------------|
| BRAND         | Eloyd                                                    |
| PROFILE       | 6063# Grade A titanium magnesium aluminum alloy profiles |
| THICKNESS     | 2.0mm aluminium thickness                                |
| GLASS         | Double Tempered Glass with argon ags                     |
| MIDDLE HOLLOW | 5mm+20A+5mm