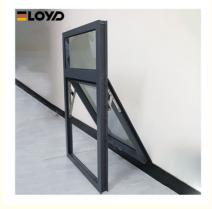

### **Adjustable Outswing Aluminum Awning Window For Houses Double Glass**

#### **Product Specification**

• Material: 1.4mm Thick Aluminium

Glass: 5+12A+5mm Double Clear Tempered Glass

. Profile Color: Grey / To Select In Color Samples According To Confirmed Drawing • Design:

· Accessory: PAG Lock & Handle

Fly Net / Fly Curtain / High Downtrack(For Accessory:

Water-proof)

• Package: **EPE Foam Wrapped** 

. Highlight: Adjustable Aluminum Awning Window,

Outswing Aluminum Awning Window, Outswing aluminum awnings for houses