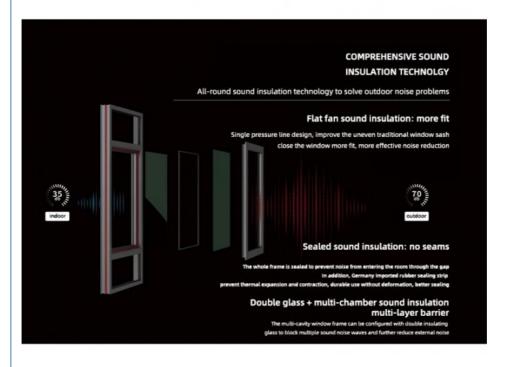

5+12A+5 large hollow tempered glass

Openable guard rail design

GB304# stainless steel diamond gauze

Industry high-end system window hardware

Sealing process of duck bill strip

Thermal break isotherm design