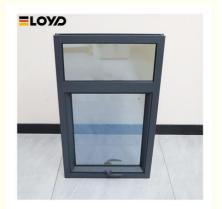

### **Adjustable Outswing Aluminum Awning Window For Houses Double Glass**

#### **Product Specification**

• Material: 1.4mm Thick Aluminium

Glass: 5+12A+5mm Double Clear Tempered Glass

. Profile Color: Grey / To Select In Color Samples According To Confirmed Drawing • Design:

· Accessory: PAG Lock & Handle

Fly Net / Fly Curtain / High Downtrack(For Accessory:

Water-proof)

• Package: **EPE Foam Wrapped** 

. Highlight: Adjustable Aluminum Awning Window,

Outswing Aluminum Awning Window, Outswing aluminum awnings for houses