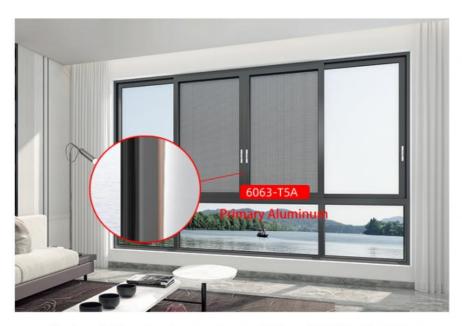

# JINTA SLIDING WINDOW

Warranty service, More than 5 years

Whole house customization

High efficiency sound insulation

Multiple seal

Guaranteed after sale

CE certification