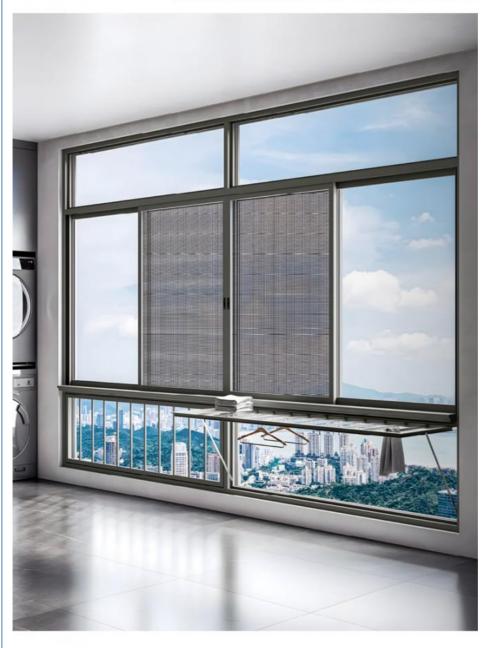

#### **Product Specification**

• Material: 1.4mm Thick Aluminium

Glass: 5+12A+5mm Double Clear Tempered Glass

. Profile Color: Grey / To Select In Color Samples According To Confirmed Drawing • Design:

· Accessory: PAG Lock & Handle

Fly Net / Fly Curtain / High Downtrack(For Accessory:

Water-proof)

• Package: **EPE Foam Wrapped** 

. Highlight: Adjustable Aluminum Awning Window,

Outswing Aluminum Awning Window, Outswing aluminum awnings for houses

5+12A+5 large hollow tempered glass

Openable guard rail design

GB304# stainless steel diamond gauze

Industry high-end system window hardware

Sealing process of duck bill strip

Thermal break isotherm design