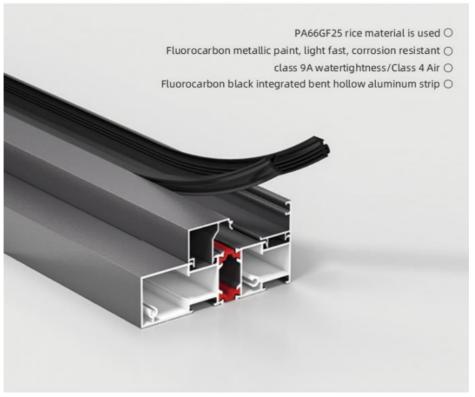

6063 primary aluminum

High quality PA66GF25

European arc line, optional hypotenuse line design

Imported fluorocarbon paint finish

Frame fan inside and outside flush design

Hollow aluminum strip filled with molecular sieve

5+12A+5 large hollow tempered glass

Openable guard rail design

GB304# stainless steel diamond gauze

Industry high-end system window hardware

Sealing process of duck bill strip

Thermal break isotherm design

Wind pressure resistance: Lv. 9