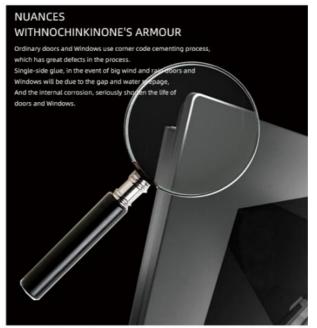

#### R-ANGLE DESIGN

Our window sashes have safety corners all around them, Prevent collision safety, intimate; The sash is welded with full welding, and after grinding, Seamless and smooth, beautiful and generous.