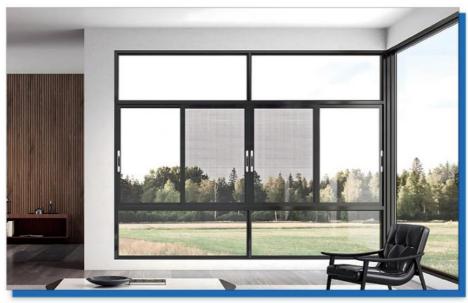

# JINTA SLIDING WINDOW

Warranty service, More than 5 years

Whole house customization

High efficiency sound insulation

Multiple seal

Guaranteed after sale

CE certification

#### **Product Parameters**

| SERIES        | panoramic sliding window                                 |
|---------------|----------------------------------------------------------|
| BRAND         | Eloyd                                                    |
| PROFILE       | 6063# Grade A titanium magnesium aluminum alloy profiles |
| THICKNESS     | 2.0mm aluminium thickness                                |
| GLASS         | Double Tempered Glass with argon ags                     |
| MIDDLE HOLLOW | 5mm+20A+5mm                                              |
| HARDWARE      | Hidden hardware                                          |
| Craftsmanship | Thermal break Aluminium                                  |