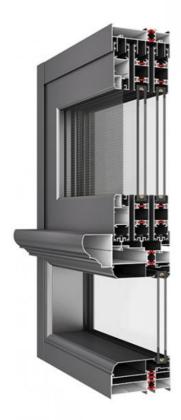

6063 primary aluminum

High quality PA66GF25

European arc line, optional hypotenuse line design

Imported fluorocarbon paint finish

Frame fan inside and outside flush design

Hollow aluminum strip filled with molecular sieve

5+12A+5 large hollow tempered glass

Openable guard rail design

GB304# stainless steel diamond gauze

Industry high-end system window hardware

Sealing process of duck bill strip

Thermal break isotherm design

Wind pressure resistance: Lv. 9