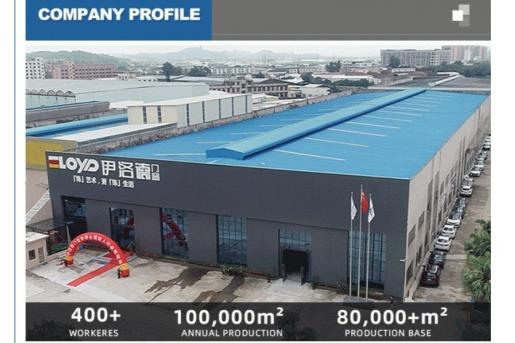

#### FOSHAN YILUODE DOORS AND WINDOWS CO., LTD.

Eloyd Doors and Windows, founded in 2016, boasts years of experience in the manufacturing of doors and windows. We are a large-scale, high-end German-style doors and windows enterprise that specializes in independent research, production, and sales. Our flagship products include aluminum alloy system doors and windows, such as heavy-duty sliding doors, luxury folding doors, thermal break casement windows, soundproof sliding windows, European-style sunrooms, pavilions, and pergolas.