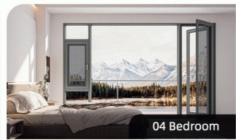

### **Adjustable Outswing Aluminum Awning Window For Houses Double Glass**

#### **Product Specification**

• Material: 1.4mm Thick Aluminium

Glass: 5+12A+5mm Double Clear Tempered Glass

. Profile Color: Grey / To Select In Color Samples According To Confirmed Drawing • Design:

· Accessory: PAG Lock & Handle

Fly Net / Fly Curtain / High Downtrack(For Accessory:

Water-proof)

• Package: **EPE Foam Wrapped** 

. Highlight: Adjustable Aluminum Awning Window,

Outswing Aluminum Awning Window, Outswing aluminum awnings for houses