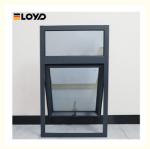

### **Adjustable Outswing Aluminum Awning Window For Houses Double Glass**

#### **Product Specification**

• Material: 1.4mm Thick Aluminium

Glass: 5+12A+5mm Double Clear Tempered Glass

. Profile Color: Grey / To Select In Color Samples According To Confirmed Drawing • Design:

· Accessory: PAG Lock & Handle

Fly Net / Fly Curtain / High Downtrack(For Accessory:

Water-proof)

• Package: **EPE Foam Wrapped** 

. Highlight: Adjustable Aluminum Awning Window,

Outswing Aluminum Awning Window, Outswing aluminum awnings for houses