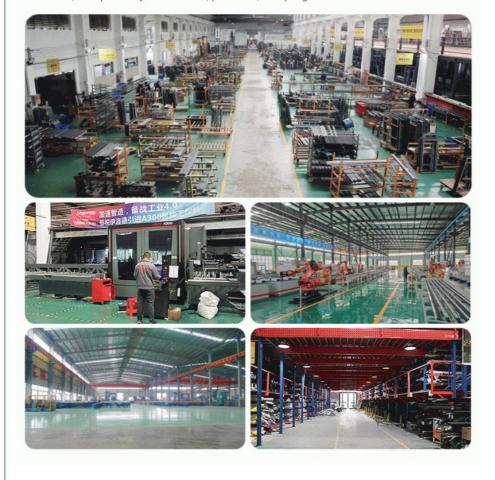

#### FOSHAN YILUODE DOORS AND WINDOWS CO., LTD.

Eloyd Doors and Windows, founded in 2016, boasts years of experience in the manufacturing of doors and windows. We are a large-scale, high-end German-style doors and windows enterprise that specializes in independent research, production, and sales. Our flagship products include aluminum alloy system doors and windows, such as heavy-duty sliding doors, luxury folding doors, thermal break casement windows, soundproof sliding windows, European-style sunrooms, pavilions, and pergolas.