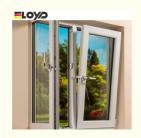

Casement Window Operator Tilt And Turn Windows

## **Basic Information**

Place of Origin: ChinaBrand Name: EloydCertification: CE

Model Number: 98 Tilt And Turn Window

Minimum Order Quantity: 2Price: 80USD/

Packaging Details: EPE Foam wrapped

• Delivery Time: 30days

• Payment Terms: L/C, T/T, Western Union, PayPal

• Supply Ability: 10000



## **Product Specification**

Material: 2.0mm Thick Aluminium

• Glass: 5+24A+5mm Double Clear Tempered Glass

Profile Color: Grey / To Select In Color Samples
 Design: According To Confirmed Drawing

Accessory:
 VBH Lock & Handle

Accessory:
 Fly Net / Fly Curtain / High Downtrack(For

Water-proof)

Package: EPE Foam Wrapped

• Highlight: Casement Window Mosquito Net,

Balcony Doors Mosquito Net, Mosquito Net Casement Window



## More Images











## **Product Description**

# 98 double inner casement window series

Professional manufacturer of system doors and Windows













Whole house customization

High efficiency sound insulation

Guara

3A credit qual enterprise

er sale

Product Parameters

| SERIES        | 98 Tilt And Turn Window                                  |
|---------------|----------------------------------------------------------|
| BRAND         | Eloyd                                                    |
| PROFILE       | 6063# Grade A titanium magnesium aluminum alloy profiles |
| THICKNESS     | 2.0mm aluminium thickness                                |
| GLASS         | 5+24A+5mm Double Clear Tempered Glass                    |
| HARDWARE      | VBH Lock & Handle