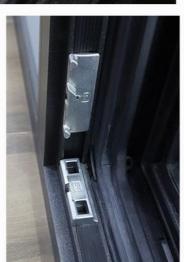

# **Inverted ventilation**

The inverted state of the window can make the air exchange between inside and outside soft and more comfortable.

**System Hardware** 

By the German technology and quality, is a high quality door and window hardware system