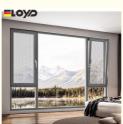

asement Window Operator Tilt And Turn Windows

## **Basic Information**

Place of Origin: ChinaBrand Name: EloydCertification: CE

Model Number: 98 Tilt And Turn Window

Minimum Order Quantity: 2Price: 80USD/

Packaging Details: EPE Foam wrapped

• Delivery Time: 30days

• Payment Terms: L/C, T/T, Western Union, PayPal

• Supply Ability: 10000



## **Product Specification**

Material: 2.0mm Thick Aluminium

• Glass: 5+24A+5mm Double Clear Tempered Glass

Profile Color: Grey / To Select In Color Samples
 Design: According To Confirmed Drawing

Accessory:
 VBH Lock & Handle

Accessory:
 Fly Net / Fly Curtain / High Downtrack(For

Water-proof)

Package: EPE Foam Wrapped

• Highlight: Casement Window Mosquito Net,

Balcony Doors Mosquito Net, Mosquito Net Casement Window



## More Images











## **Product Description**

# 98 double inner casement window series

Professional manufacturer of system doors and Windows













Whole house customization

High efficiency sound insulation

Guara

3A credit qual enterprise

er sale

Product Parameters

| SERIES        | 98 Tilt And Turn Window                                  |
|---------------|----------------------------------------------------------|
| BRAND         | Eloyd                                                    |
| PROFILE       | 6063# Grade A titanium magnesium aluminum alloy profiles |
| THICKNESS     | 2.0mm aluminium thickness                                |
| GLASS         | 5+24A+5mm Double Clear Tempered Glass                    |
| HARDWARE      | VBH Lock & Handle