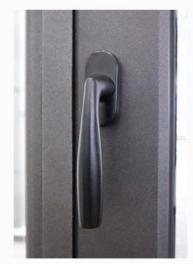

## **Product Specification**

Material: 2.0mm Thick Aluminium

• Glass: 5+24A+5mm Double Clear Tempered Glass

Profile Color: Grey / To Select In Color Samples
 Design: According To Confirmed Drawing

Accessory:
 VBH Lock & Handle

| SERIES        | 98 Tilt And Turn Window                                  |
|---------------|----------------------------------------------------------|
| BRAND         | Eloyd                                                    |
| PROFILE       | 6063# Grade A titanium magnesium aluminum alloy profiles |
| THICKNESS     | 2.0mm aluminium thickness                                |
| GLASS         | 5+24A+5mm Double Clear Tempered Glass                    |
| HARDWARE      | VBH Lock & Handle                                        |
| Craftsmanship | Thermal break Aluminium                                  |
| Performance   | Heat insulation, sound insulation, waterproof            |