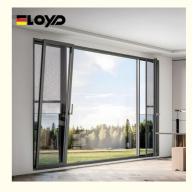

# Balcony Doors Casement Window Mosquito Net Casement Window Operator Tilt And Turn Windows

## **Product Specification**

Material: 2.0mm Thick Aluminium

• Glass: 5+24A+5mm Double Clear Tempered Glass

Profile Color: Grey / To Select In Color Samples
 Design: According To Confirmed Drawing

Accessory:
 VBH Lock & Handle

# 98 double inner casement window series

Professional manufacturer of system doors and Windows

Whole house customization

High efficiency sound insulation

Guara

3A credit qual enterprise

er sale

Product Parameters

| SERIES        | 98 Tilt And Turn Window                                  |
|---------------|----------------------------------------------------------|
| BRAND         | Eloyd                                                    |
| PROFILE       | 6063# Grade A titanium magnesium aluminum alloy profiles |
| THICKNESS     | 2.0mm aluminium thickness                                |
| GLASS         | 5+24A+5mm Double Clear Tempered Glass                    |
| HARDWARE      | VBH Lock & Handle                                        |
| Craftsmanship | Thermal break Aluminium                                  |
| Performance   | Heat insulation, sound insulation, waterproof            |