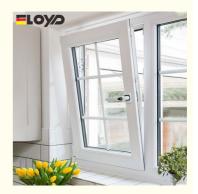

# Balcony Doors Casement Window Mosquito Net Casement Window Operator Tilt And Turn Windows

## **Product Specification**

Material: 2.0mm Thick Aluminium

• Glass: 5+24A+5mm Double Clear Tempered Glass

Profile Color: Grey / To Select In Color Samples
 Design: According To Confirmed Drawing

Accessory:
 VBH Lock & Handle

# 98 double inner casement window series

Professional manufacturer of system doors and Windows

Whole house customization

High efficiency sound insulation

Guara

3A credit qual enterprise

er sale

Product Parameters

| SERIES        | 98 Tilt And Turn Window                                  |
|---------------|----------------------------------------------------------|
| BRAND         | Eloyd                                                    |
| PROFILE       | 6063# Grade A titanium magnesium aluminum alloy profiles |
| THICKNESS     | 2.0mm aluminium thickness                                |
| GLASS         | 5+24A+5mm Double Clear Tempered Glass                    |
| HARDWARE      | VBH Lock & Handle                                        |
| Craftsmanship | Thermal break Aluminium                                  |
| Performance   | Heat insulation, sound insulation, waterproof            |