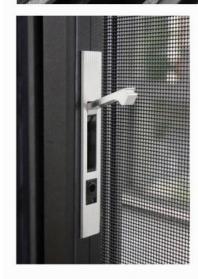

# **Inverted ventilation**

The inverted state of the window can make the air exchange between inside and outside soft and more comfortable.

**System Hardware** 

By the German technology and quality, is a high quality door and window hardware system

# Diamond gauze

304# 0.8 thick stainless steel diamond gauze, safe and durable