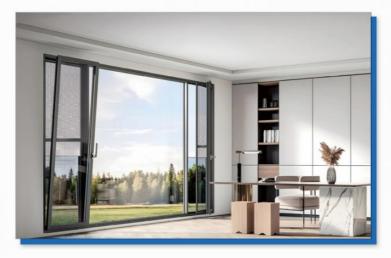

del Number: 98 Tilt And Turn Window

Minimum Order Quantity: 2Price: 80USD/

Packaging Details: EPE Foam wrapped

• Delivery Time: 30days

• Payment Terms: L/C, T/T, Western Union, PayPal

• Supply Ability: 10000



## **Product Specification**

Material: 2.0mm Thick Aluminium

• Glass: 5+24A+5mm Double Clear Tempered Glass

Profile Color: Grey / To Select In Color Samples
 Design: According To Confirmed Drawing

Accessory:
 VBH Lock & Handle

Accessory:
 Fly Net / Fly Curtain / High Downtrack(For

Water-proof)

Package: EPE Foam Wrapped

• Highlight: Casement Window Mosquito Net,

Balcony Doors Mosquito Net, Mosquito Net Casement Window



## More Images











## **Product Description**

# 98 double inner casement window series

Professional manufacturer of system doors and Windows













Whole house customization

High efficiency sound insulation

Guara

3A credit qual enterprise

er sale

Product Parameters

| SERIES        | 98 Tilt And Turn Window                                  |
|---------------|----------------------------------------------------------|
| BRAND         | Eloyd                                                    |
| PROFILE       | 6063# Grade A titanium magnesium aluminum alloy profiles |
| THICKNESS     | 2.0mm aluminium thickness                                |
| GLASS         | 5+24A+5mm Double Clear Tempered Glass                    |
| HARDWARE      | VBH Lock & Handle                                        |
| Craftsmanship | Thermal break Aluminium                                  |
| Performance   | Heat insulation, sound insulat