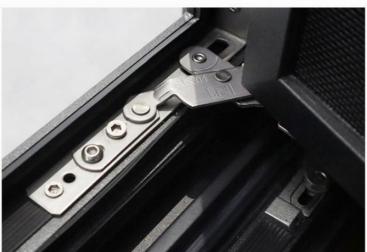

# **Inverted ventilation**

The inverted state of the window can make the air exchange between inside and outside soft and more comfortable.

**System Hardware** 

By the German technology and quality, is a high quality door and window hardware system