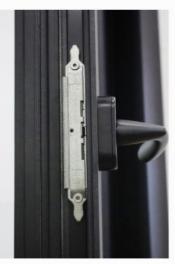

# **Inverted ventilation**

The inverted state of the window can make the air exchange between inside and outside soft and more comfortable.

**System Hardware** 

By the German technology and quality, is a high quality door and window hardware system