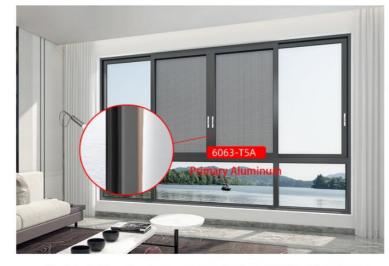

\*\*\*

| SERIES        | panoramic sliding window                                 |
|---------------|----------------------------------------------------------|
| BRAND         | Eloyd                                                    |
| PROFILE       | 6063# Grade A titanium magnesium aluminum alloy profiles |
| THICKNESS     | 2.0mm aluminium thickness                                |
| GLASS         | Double Tempered Glass with argon ags                     |
| MIDDLE HOLLOW | 5mm+20A+5mm                                              |
|               | Hidden hardware                                          |
| Craftsmanship | Thermal break Aluminium                                  |