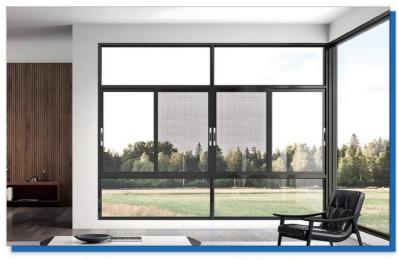

# double glazed aluminium sliding window design sliding glass doors and windows

# **Product Specification**

• Material: 1.4mm Thick Aluminium ELOY/D 📕 C E 🋞 🕪 • Glass: 5+12A+5mm Double Clear Tempered Glass • Profile Color: Grey / To Select In Color Samples all thickness : 2.0mm • Design: According To Confirmed Drawing PAG Lock & Handle Accessory: Fly Net / Fly Curtain / High Downtrack(For Accessory: Water-proof) Glass: Hollow tempered glass EPE Foam Wrapped • Package: Color: Customizable • Highlight: sliding glass doors and windows, double glazed aluminium sliding window, aluminium sliding window design WARRANTY: 10 YEARS