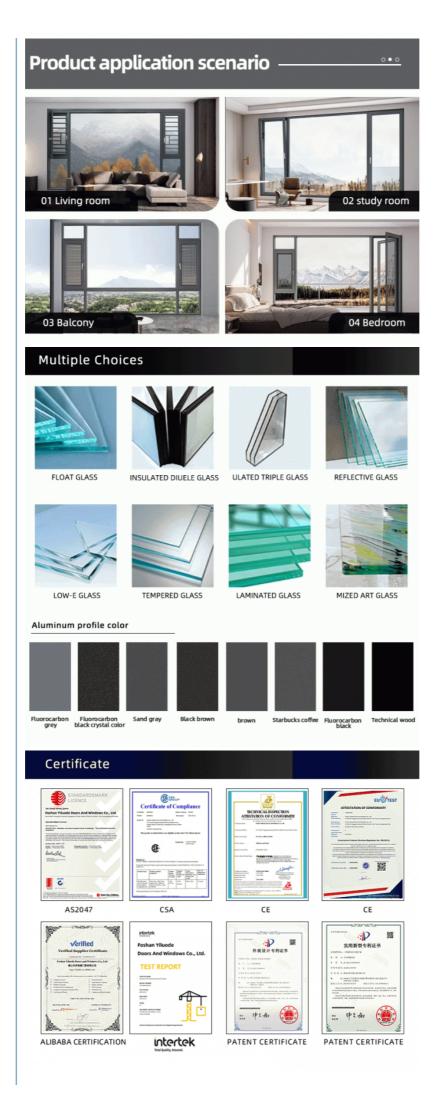

# **Product Specification**

• Material: 1.4mm Thick Aluminium ELOY/D 📕 C E 🋞 🕪 • Glass: 5+12A+5mm Double Clear Tempered Glass • Profile Color: Grey / To Select In Color Samples all thickness : 2.0mm • Design: According To Confirmed Drawing PAG Lock & Handle Accessory: Fly Net / Fly Curtain / High Downtrack(For Accessory: Water-proof) Glass: Hollow tempered glass EPE Foam Wrapped • Package: Color: Customizable • Highlight: sliding glass doors and windows, double glazed aluminium sliding window, aluminium sliding window design WARRANTY: 10 YEARS