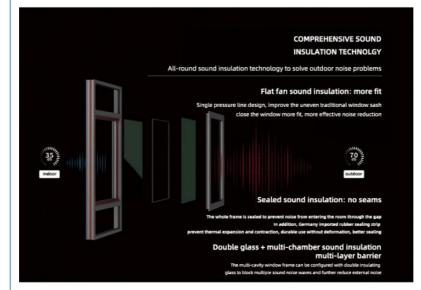

# JINTA SLIDING WINDOW

Warranty service, More than 5 years

High efficiency Multiple seal
 n sound insulation

Guaranteed CE certification after sale

CE

PICC

| Product Parameters    |  |
|-----------------------|--|
| oramic sliding window |  |

| High qu  | ality PA66GF25                             |
|----------|--------------------------------------------|
| Europe   | an arc line, optional hypotenuse line      |
| Importe  | d fluorocarbon paint finish                |
| Frame f  | an inside and outside flush design         |
| Hollow   | aluminum strip filled with molecular sieve |
| 5+12A+   | 5 large hollow tempered glass              |
| Openab   | le guard rail design                       |
| GB304#   | stainless steel diamond gauze              |
| Industry | high-end system window hardware            |
| Sealing  | process of duck bill strip                 |
| Therma   | l break isotherm design                    |
| Wind p   | ressure resistance: Lv. 9                  |