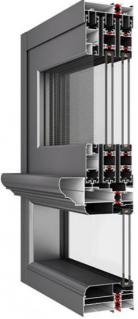

\*\*\*

| SERIES        | panoramic sliding window                                 |
|---------------|----------------------------------------------------------|
| BRAND         | Eloyd                                                    |
| PROFILE       | 6063# Grade A titanium magnesium aluminum alloy profiles |
| THICKNESS     | 2.0mm aluminium thickness                                |
| GLASS         | Double Tempered Glass with argon ags                     |
| MIDDLE HOLLOW | 5mm+20A+5mm                                              |
|               | Hidden hardware                                          |
| Craftsmanship | Thermal break Aluminium                                  |

| High qu  | ality PA66GF25                             |
|----------|--------------------------------------------|
| Europe   | an arc line, optional hypotenuse line      |
| Importe  | d fluorocarbon paint finish                |
| Frame f  | an inside and outside flush design         |
| Hollow   | aluminum strip filled with molecular sieve |
| 5+12A+   | 5 large hollow tempered glass              |
| Openab   | le guard rail design                       |
| GB304#   | stainless steel diamond gauze              |
| Industry | high-end system window hardware            |
| Sealing  | process of duck bill strip                 |
| Therma   | l break isotherm design                    |
| Wind p   | ressure resistance: Lv. 9                  |