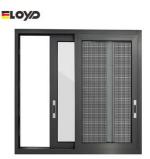

# double glazed aluminium sliding window design sliding glass doors and windows

# **Product Specification**

• Material: 1.4mm Thick Aluminium ELOY/D 📕 C E 🋞 🕪 • Glass: 5+12A+5mm Double Clear Tempered Glass • Profile Color: Grey / To Select In Color Samples all thickness : 2.0mm • Design: According To Confirmed Drawing PAG Lock & Handle Accessory: Fly Net / Fly Curtain / High Downtrack(For Accessory: Water-proof) Glass: Hollow tempered glass EPE Foam Wrapped • Package: Color: Customizable • Highlight: sliding glass doors and windows, double glazed aluminium sliding window, aluminium sliding window design WARRANTY: 10 YEARS