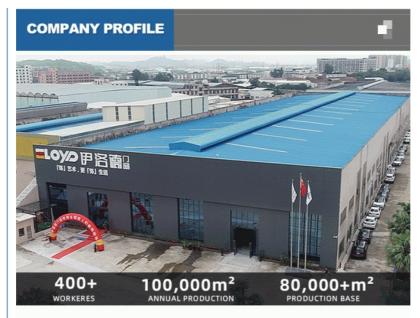

# FOSHAN YILUODE DOORS AND WINDOWS CO., LTD.

Eloyd Doors and Windows, founded in 2016, boasts years of experience in the manufacturing of doors and windows. We are a large-scale, high-end German-style doors and windows enterprise that specializes in independent research, production, and sales. Our flagship products include aluminum alloy system doors and windows, such as heavy-duty sliding doors, luxury folding doors, thermal break casement windows, soundproof sliding windows, European-style sunrooms, pavilions, and pergolas.