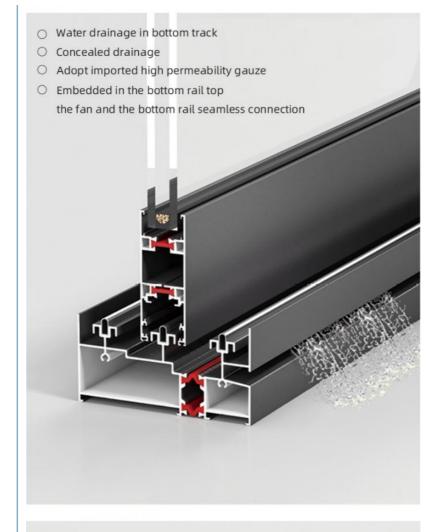

| High qu  | ality PA66GF25                             |
|----------|--------------------------------------------|
| Europe   | an arc line, optional hypotenuse line      |
| Importe  | d fluorocarbon paint finish                |
| Frame f  | an inside and outside flush design         |
| Hollow   | aluminum strip filled with molecular sieve |
| 5+12A+   | 5 large hollow tempered glass              |
| Openab   | le guard rail design                       |
| GB304#   | stainless steel diamond gauze              |
| Industry | high-end system window hardware            |
| Sealing  | process of duck bill strip                 |
| Therma   | l break isotherm design                    |
| Wind p   | ressure resistance: Lv. 9                  |

 Licas 9A watertightness/Class 4 Air

 Torrocarbon black integrated bent hollow aluminum strip