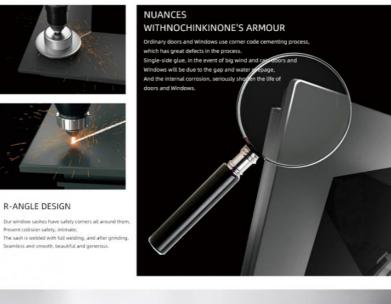

# A VARIETY OF STYLES ARE AVAILABLE

Broken bridge structure, panoramic view, high load bearing Increase the wall thickness of the profile to ensure strength

 PaceGEP2 rice material is used

 Licercarbon metallic pair fast, corrosion resistant