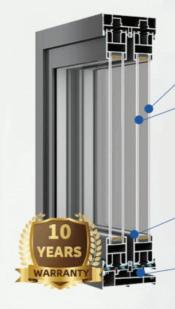

# **45 SLIDING DOOR**

corner in detail

5mm+20A+5mm

(PVDF Aluminum strip betweendouble glass)

6063-T5 aluminum profile 3.0 mm profile thickness

Wall occupancy of 125mm

Guaranteed

CE certification

# The whole set of locking hardware adopts **BOGO** hardware accessories

## **Bogo Hardware**

45 Sliding door using BOGO system hardware, with corrosion resistance, wear resistance, high strength characteristics, to ensure the durability and stability of the product.