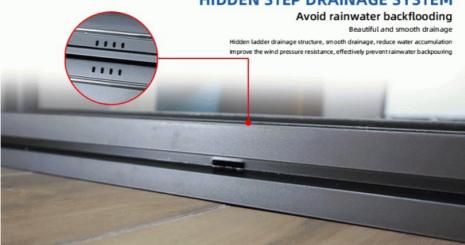

|

| GLASS             | 5mm+20A+5mm                           |  |
|-------------------|---------------------------------------|--|
| Accessory         | Standard Lock & Handle                |  |
| SURFACE TREATMENT | Powder Coating, Anodized PVDF Coating |  |

# **45 SLIDING DOOR**

corner in detail



5mm+20A+5mm

(PVDF Aluminum strip betweendouble glass)

6063-T5 aluminum profile 3.0 mm profile thickness

Wall occupancy of 125mm













Guaranteed

CE certification

# The whole set of locking hardware adopts **BOGO** hardware accessories



## **Bogo Hardware**

45 Sliding door using BOGO system hardware, with corrosion resistance, wear resistance, high strength characteristics, to ensure the durability and stability of the product.





### **HIDDEN STEP DRAINAGE SYSTEM**







## **Multiple Choices**



FLOAT GLASS



INSULATED DIUELE GLASS



**ULATED TRIPLE GLASS** 



REFLECTIVE GLASS



LOW-E GLASS



TEMPERED GLASS



LAMINATED GLASS



MIZED ART GLASS

#### Aluminum profile color





Fluorocarbon Fluorocarbon Sand gray grey black crystal color





Black brown





brown Starbucks coffee Fluorocarbon Technical wood black





## Certificate



AS2047



CSA





CE



ALIBABA CERTIFICATION



intertek



PATENT CERTIFICATE



PATENT CERTIFICATE



### FOSHAN YILUODE DOORS AND WINDOWS CO., LTD.

Eloyd Doors and Windows, founded in 2016, boasts years of experience in the manufacturing of doors and windows. We are a large-scale, high-end German-style doors and windows enterprise that specializes in independent research, production, and sales. Our flags