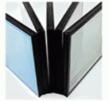

#### **Product Specification**

• Material: 2.2mm/3.0mm Thick Aluminium

• Glass: 5+20A+5mm Double Clear Tempered Glass

Profile Color: Grey / To Select In Color Samples
 Design: According To Confirmed Drawing

| GLASS             | 5mm+20A+5mm                           |  |
|-------------------|---------------------------------------|--|
| Accessory         | Standard Lock & Handle                |  |
| SURFACE TREATMENT | Powder Coating, Anodized PVDF Coating |  |