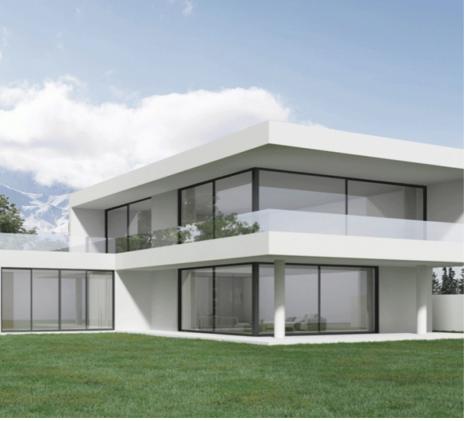

CE

Model Number: 45 series sliding door

Minimum Order Quantity: 2

• Price: usd118

Packaging Details: EPE Foam wrapped

• Delivery Time: 30days

Payment Terms: T/T, L/C, Western Union/Paypal

• Supply Ability: 10000



#### **Product Specification**

• Material: 2.2mm/3.0mm Thick Aluminium

• Glass: 5+20A+5mm Double Clear Tempered Glass

Profile Color: Grey / To Select In Color Samples
 Design: According To Confirmed Drawing

Accessory: Fly Net / Fly Curtain / High Downtrack(For

Water-proof)

Package: EPE Foam Wrapped

• Serve: 3D Design

• Highlight: Aluminum Sliding Patio Glass Doors,

Thermal Break Glass Sliding Door, Minimalist Design Glass Sliding Door



#### More Images







# INQUIRY NOW! GET FREE 3D DRAWINGS DESIGN

Free Experience Of The Whole House Door and Window Desi





| series    | 45 Series Sliding Door          |
|-----------|---------------------------------|
| PROFILE   | 6063-T5 aluminum alloy profiles |
| THICKNESS | 3.0mm aluminium thickness       |

| GLASS             | 5mm+20A+5mm                           |  |
|-------------------|---------------------------------------|--|
| Accessory         | Standard Lock & Handle                |  |
| SURFACE TREATMENT | Powder Coating, Anodized PVDF Coating |  |

# **45 SLIDING DOOR**

corner in detail



5mm+20A+5mm

(PVDF Aluminum strip betweendouble glass)

6063-T5 aluminum profile 3.0 mm profile thickness

Wall occupancy of 125mm













Guaranteed

CE certification

# The whole set of locking hardware adopts **BOGO** hardware accessories



## **Bogo Hardware**

45 Sliding door using BOGO sy