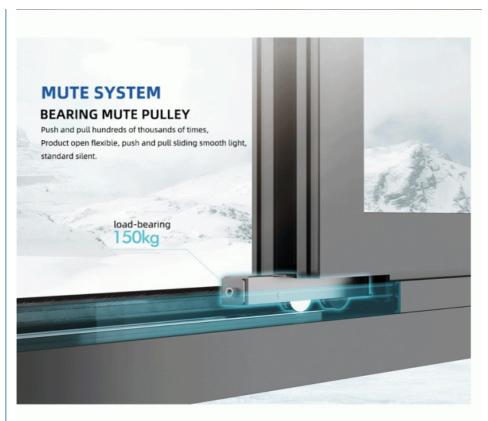

|

| GLASS             | 5mm+20A+5mm                           |  |
|-------------------|---------------------------------------|--|
| Accessory         | Standard Lock & Handle                |  |
| SURFACE TREATMENT | Powder Coating, Anodized PVDF Coating |  |

# **45 SLIDING DOOR**

corner in detail



5mm+20A+5mm

(PVDF Aluminum strip betweendouble glass)

6063-T5 aluminum profile 3.0 mm profile thickness

Wall occupancy of 125mm













Guaranteed

CE certification

# The whole set of locking hardware adopts **BOGO** hardware accessories



## **Bogo Hardware**

45 Sliding door using BOGO system hardware, with corrosion resistance, wear resistance, high strength characteristics, to ensure the durability and stability of the product.





### **HIDDEN STEP DRAINAGE SYSTEM**







## **Multiple Choices**



FLOAT GLASS



INSULATED DIUELE GLASS



**ULATED TRIPLE GLASS** 



REFLECTIVE GLASS



LOW-E GLASS



TEMPERED GLASS



LAMINATED GLASS



MIZED ART GLASS

#### Aluminum profile color





Fluorocarbon Fluorocarbon Sand gray grey black crystal color





Black brown





brown Starbucks coffee Fluorocarbon Technical wood black





## Certificate



AS2047



CSA





CE



ALIBABA CERTIFICATION



intertek



PATENT CERTIFICATE



PATENT CERTIFICATE



### FOSHAN YILUODE DOORS AND WINDOWS CO., LTD.

Eloyd Doors and Windows, founded in 2016, boasts years of experience in the manufacturing of doors and windows. We are a large-scale, high-end German-style doors and windows enterprise that specializes in independent research, production, and sales. Our flagshi