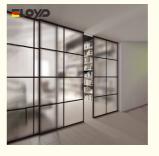

rmal Break Patio door

#### **Basic Information**

Place of Origin: ChinaBrand Name: EloydCertification: CE

Model Number: 45 series sliding door

Minimum Order Quantity: 2

• Price: usd118

Packaging Details: EPE Foam wrapped

• Delivery Time: 30days

Payment Terms: T/T, L/C, Western Union/Paypal

• Supply Ability: 10000



#### **Product Specification**

• Material: 2.2mm/3.0mm Thick Aluminium

• Glass: 5+20A+5mm Double Clear Tempered Glass

Profile Color: Grey / To Select In Color Samples
 Design: According To Confirmed Drawing

Accessory: Fly Net / Fly Curtain / High Downtrack(For

Water-proof)

Package: EPE Foam Wrapped

• Serve: 3D Design

• Highlight: Aluminum Sliding Patio Glass Doors,

Thermal Break Glass Sliding Door, Minimalist Design Glass Sliding Door



#### More Images







# INQUIRY NOW! GET FREE 3D DRAWINGS DESIGN

Free Experience Of The Whole House Door and Window Desi





| series    | 45 Series Sliding Door          |
|-----------|---------------------------------|
| PROFILE   | 6063-T5 aluminum alloy profiles |
| THICKNESS | 3.0mm aluminium thickness       |

| GLASS             | 5mm+20A+5mm                           |  |
|-------------------|---------------------------------------|--|
| Accessory         | Standard Lock & Handle                |  |
| SURFACE TREATMENT | Powder Coating, Anodized PVDF Coating |  |

# **45 SLIDING DOOR**

corner in detail



5mm+20A+5mm

(PVDF Aluminum strip betweendouble glass)

6063-T5 aluminum profile 3.0 mm profile thickness

Wall occupancy of 125mm













Guaranteed

CE certification

# The whole set of loc