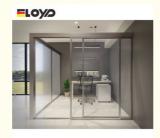

hermal Break Patio door

#### **Basic Information**

Place of Origin: ChinaBrand Name: EloydCertification: CE

Model Number: 45 series sliding door

Minimum Order Quantity: 2

• Price: usd118

Packaging Details: EPE Foam wrapped

• Delivery Time: 30days

Payment Terms: T/T, L/C, Western Union/Paypal

• Supply Ability: 10000



#### **Product Specification**

• Material: 2.2mm/3.0mm Thick Aluminium

• Glass: 5+20A+5mm Double Clear Tempered Glass

Profile Color: Grey / To Select In Color Samples
 Design: According To Confirmed Drawing

Accessory: Fly Net / Fly Curtain / High Downtrack(For

Water-proof)

Package: EPE Foam Wrapped

• Serve: 3D Design

• Highlight: Aluminum Sliding Patio Glass Doors,

Thermal Break Glass Sliding Door, Minimalist Design Glass Sliding Door



#### More Images







# INQUIRY NOW! GET FREE 3D DRAWINGS DESIGN

Free Experience Of The Whole House Door and Window Desi





| series    | 45 Series Sliding Door          |
|-----------|---------------------------------|
| PROFILE   | 6063-T5 aluminum alloy profiles |
| THICKNESS | 3.0mm aluminium thickness       |

| GLASS             | 5mm+20A+5mm                           |  |
|-------------------|---------------------------------------|--|
| Accessory         | Standard Lock & Handle                |  |
| SURFACE TREATMENT | Powder Coating, Anodized PVDF Coating |  |

# **45 SLIDING DOOR**

corner in detail



5mm+20A+5mm

(PVDF Aluminum strip betweendouble glass)

6063-T5 aluminum profile 3.0 mm profile thickness

Wall occupancy of 125mm













Guaranteed

CE certification

# The whole set of l