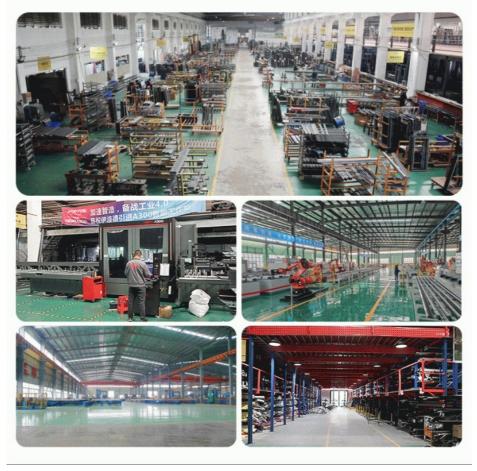

### FOSHAN YILUODE DOORS AND WINDOWS CO., LTD.

Eloyd Doors and Windows, founded in 2016, boasts years of experience in the manufacturing of doors and windows. We are a large-scale, high-end German-style doors and windows enterprise that specializes in independent research, production, and sales. Our flagship products include aluminum alloy system doors and windows, such as heavy-duty sliding doors, luxury folding doors, thermal break casement windows, soundproof sliding windows, European-style sunrooms, pavilions, and pergolas.