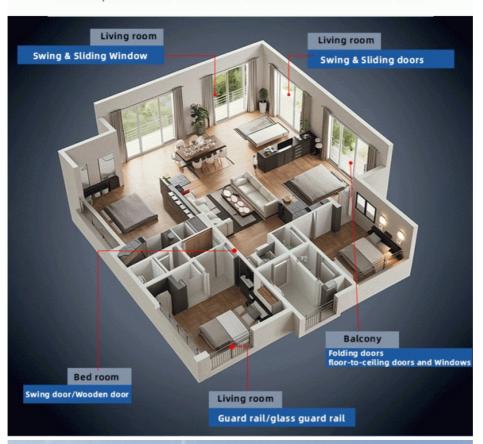

: CE

Model Number: 45 series sliding door

Minimum Order Quantity: 2

• Price: usd118

Packaging Details: EPE Foam wrapped

• Delivery Time: 30days

Payment Terms: T/T, L/C, Western Union/Paypal

• Supply Ability: 10000



#### **Product Specification**

• Material: 2.2mm/3.0mm Thick Aluminium

• Glass: 5+20A+5mm Double Clear Tempered Glass

Profile Color: Grey / To Select In Color Samples
 Design: According To Confirmed Drawing

Accessory: Fly Net / Fly Curtain / High Downtrack(For

Water-proof)

Package: EPE Foam Wrapped

• Serve: 3D Design

• Highlight: Aluminum Sliding Patio Glass Doors,

Thermal Break Glass Sliding Door, Minimalist Design Glass Sliding Door



#### More Images







# INQUIRY NOW! GET FREE 3D DRAWINGS DESIGN

Free Experience Of The Whole House Door and Window Desi





| series    | 45 Series Sliding Door          |
|-----------|---------------------------------|
| PROFILE   | 6063-T5 aluminum alloy profiles |
| THICKNESS | 3.0mm aluminium thickness       |

| GLASS             | 5mm+20A+5mm                           |  |
|-------------------|---------------------------------------|--|
| Accessory         | Standard Lock & Handle                |  |
| SURFACE TREATMENT | Powder Coating, Anodized PVDF Coating |  |

# **45 SLIDING DOOR**

corner in detail



5mm+20A+5mm

(PVDF Aluminum strip betweendouble glass)

6063-T5 aluminum profile 3.0 mm profile thickness

Wall occupancy of 125mm













Guaranteed

CE certification

# The whole set of locking hardware adopts **BOGO** hardware accessories



## **Bogo Hardware**

45 Sliding door using BOGO