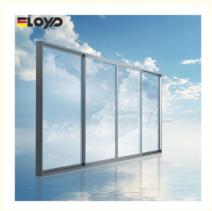

# INQUIRY NOW! GET FREE 3D DRAWINGS DESIGN

Free Experience Of The Whole House Door and Window Desi

| series    | 45 Series Sliding Door          |
|-----------|---------------------------------|
| PROFILE   | 6063-T5 aluminum alloy profiles |
| THICKNESS | 3.0mm aluminium thickness       |

| GLASS             | 5mm+20A+5mm                           |  |
|-------------------|---------------------------------------|--|
| Accessory         | Standard Lock & Handle                |  |
| SURFACE TREATMENT | Powder Coating, Anodized PVDF Coating |  |

# **45 SLIDING DOOR**

corner in detail

5mm+20A+5mm

(PVDF Aluminum strip betweendouble glass)

6063-T5 aluminum profile 3.0 mm profile thickness

Wall occupancy of 125mm

Guaranteed

CE certification