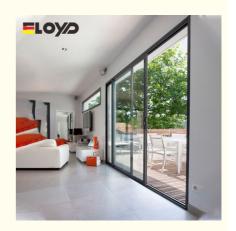

# Minimalist Design Exterior Double Glazed Doors Manufacturer Aluminum Sliding Patio Glass Doors Thermal Break Patio door

#### **Product Specification**

• Material: 2.2mm/3.0mm Thick Aluminium

• Glass: 5+20A+5mm Double Clear Tempered Glass

Profile Color: Grey / To Select In Color Samples
 Design: According To Confirmed Drawing

Accessory: Fly Net / Fly Curtain / High Downtrack(For

Water-proof)

Package: EPE Foam Wrapped

• Serve: 3D Design

• Highlight: Aluminum Sliding Patio Glass Doors,

Thermal Break Glass Sliding Door, Minimalist Design Glass Sliding Door