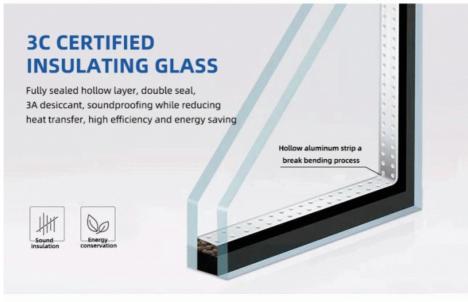

# **45 SLIDING DOOR**

corner in detail

5mm+20A+5mm

(PVDF Aluminum strip betweendouble glass)

6063-T5 aluminum profile 3.0 mm profile thickness

Wall occupancy of 125mm

Guaranteed

CE certification