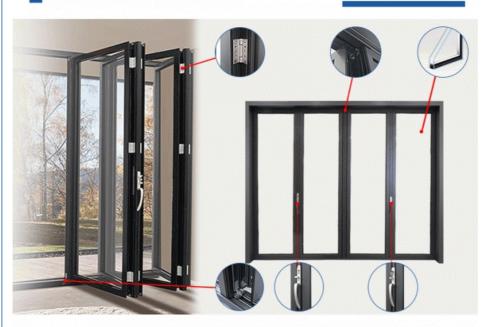

# The whole set of locking hardware adopts KERSSENBERG hardware accessories

### **Aluminum Handle**

With automatic locking function the door is locked when closed

The bottom sliding system has a bearing capacity of up to 400KG, and even when the door leaf is large, the slidingdirection can be smoothly slid, stable and noise-free