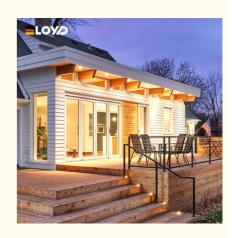

## Thermal Break Impact proof Soundproof Commercial Accordion Folding **Aluminum Doors Double Glazed BiFolding Door**

#### **Product Specification**

• Material: 2.0mm Thick Aluminium

• Glass: 5+20A+5mm Double Clear Tempered Glass

Profile Color: Grey / To Select In Color Samples According To Confirmed Drawing . Design:

· Accessory: LSMA Lock & Handle

Fly Net / Fly Curtain / High Downtrack(For Accessory:

Water-proof)

• Package: **EPE Foam Wrapped** 

. Highlight: Double Glazed BiFolding Door,

**Commercial Accordion Folding Aluminum** 

Doors

Soundproof Accordion Folding Aluminum