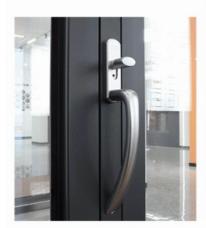

# The whole set of locking hardware adopts KERSSENBERG hardware accessories

### **Aluminum Handle**

With automatic locking function the door is locked when closed

The bottom sliding system has a bearing capacity of up to 400KG, and even when the door leaf is large, the slidingdirection can be smoothly slid, stable and noise-free