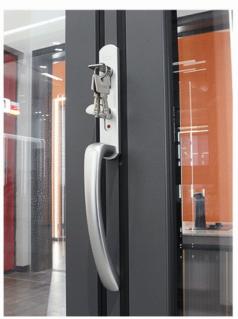

# The whole set of locking hardware adopts KERSSENBERG hardware accessories

### **Aluminum Handle**

With automatic locking function the door is locked when closed

The bottom sliding system has a bearing capacity of up to 400KG, and even when the door leaf is large, the slidingdirection can be smoothly slid, stable and noise-free