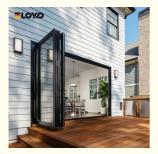

## Thermal Break Impact proof Soundproof Commercial Accordion Folding **Aluminum Doors Double Glazed BiFolding Door**

#### **Product Specification**

• Material: 2.0mm Thick Aluminium

• Glass: 5+20A+5mm Double Clear Tempered Glass

Profile Color: Grey / To Select In Color Samples According To Confirmed Drawing . Design:

· Accessory: LSMA Lock & Handle

Fly Net / Fly Curtain / High Downtrack(For Accessory:

Water-proof)

• Package: **EPE Foam Wrapped** 

. Highlight: Double Glazed BiFolding Door,

**Commercial Accordion Folding Aluminum** 

Doors

Soundproof Accordion Folding Aluminum