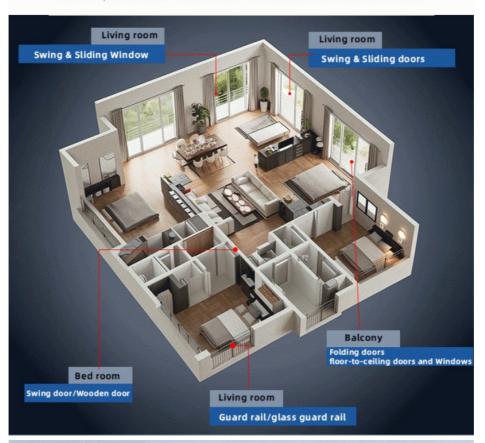

or

• Minimum Order Quantity:

• Price: 168USD/

· Packaging Details: EPE Foam wrapped

• Delivery Time: 30days

Payment Terms: L/C, T/T, Western Union PayPal

. Supply Ability: 10000/



#### **Product Specification**

• Material: 2.0mm Thick Aluminium

• Glass: 5+20A+5mm Double Clear Tempered Glass

Profile Color: Grey / To Select In Color Samples According To Confirmed Drawing . Design:

· Accessory: LSMA Lock & Handle

Fly Net / Fly Curtain / High Downtrack(For Accessory:

Water-proof)

• Package: **EPE Foam Wrapped** 

. Highlight: Double Glazed BiFolding Door,

**Commercial Accordion Folding Aluminum** 

Doors

Soundproof Accordion Folding Aluminum

Doors



#### More Images









# INQUIRY NOW! GET FREE 3D DRAWINGS DESIGN

Free Experience Of The Whole House Door and Window Desi







# PRODUCT PARAMETER





# The whole set of locking hardware adopts KERSSENBERG hardware accessories



### **Aluminum Handle**

With automatic locking function the door is locked when closed







The bottom sliding system has a bearing capacity of up to 400KG, and even when the door leaf is large, the slidingdirection can be smoothly slid, stable and noise-free





## **Multiple Choices**



FLOAT GLASS



INSULATED DIUELE GLASS



ULATED TRIPLE GLASS



REFLECTIVE GLASS



LOW-E GLASS



TEMPERED GLASS



LAMINATED GLASS



MIZED ART GLASS

#### Aluminum profile color





Fluorocarbon Fluorocarbon grey black crystal color





Black brown









#### Certificate









AS2047

CSA

CE

CE









ALIBABA CERTIFICATION

intertek

PATENT CERTIFICATE

PATENT CERTIFICATE



##