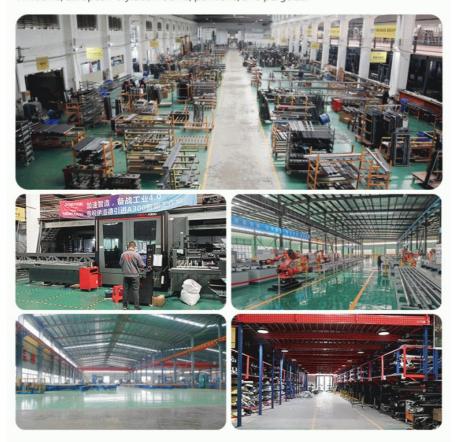

#### FOSHAN YILUODE DOORS AND WINDOWS CO., LTD.

Eloyd Doors and Windows, founded in 2016, boasts years of experience in the manufacturing of doors and windows. We are a large-scale, high-end German-style doors and windows enterprise that specializes in independent research, production, and sales. Our flagship products include aluminum alloy system doors and windows, such as heavy-duty sliding doors, luxury folding doors, thermal break casement windows, soundproof sliding windows, European-style sunrooms, pavilions, and pergolas.