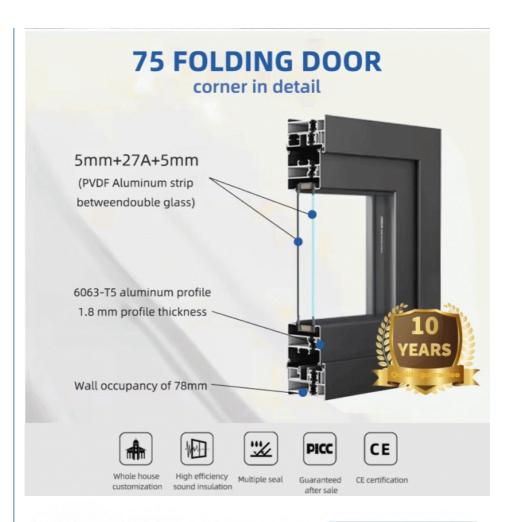

#### **Product Specification**

• Material: 2.0mm Thick Aluminium

• Glass: 5+20A+5mm Double Clear Tempered Glass

Profile Color: Grey / To Select In Color Samples According To Confirmed Drawing . Design:

· Accessory: LSMA Lock & Handle

# PRODUCT PARAMETER