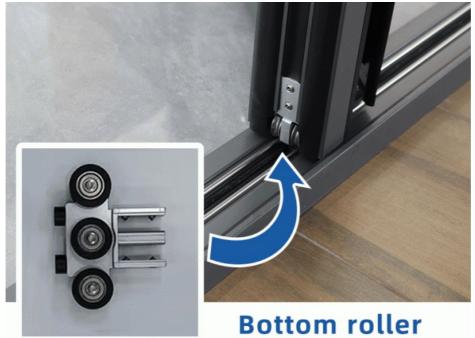

### **Aluminum Handle**

With automatic locking function the door is locked when closed

The bottom sliding system has a bearing capacity of up to 400KG, and even when the door leaf is large, the slidingdirection can be smoothly slid, stable and noise-free