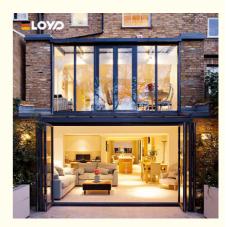

## Thermal Break Impact proof Soundproof Commercial Accordion Folding **Aluminum Doors Double Glazed BiFolding Door**

#### **Product Specification**

• Material: 2.0mm Thick Aluminium

• Glass: 5+20A+5mm Double Clear Tempered Glass

Profile Color: Grey / To Select In Color Samples According To Confirmed Drawing . Design:

· Accessory: LSMA Lock & Handle

Fly Net / Fly Curtain / High Downtrack(For Accessory:

Water-proof)

• Package: **EPE Foam Wrapped** 

. Highlight: Double Glazed BiFolding Door,

**Commercial Accordion Folding Aluminum** 

Doors

Soundproof Accordion Folding Aluminum