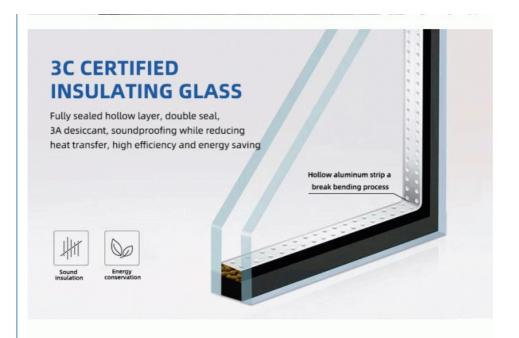

#### **Product Specification**

• Material: 2.0mm Thick Aluminium

• Glass: 5+20A+5mm Double Clear Tempered Glass

Profile Color: Grey / To Select In Color Samples According To Confirmed Drawing . Design:

· Accessory: LSMA Lock & Handle

## **Multiple Choices**

FLOAT GLASS

INSULATED DIUELE GLASS

ULATED TRIPLE GLASS

REFLECTIVE GLASS

LOW-E GLASS

TEMPERED GLASS

LAMINATED GLASS