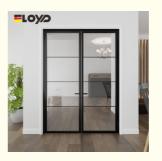

# Internal Aluminium Framed Frosted Glass French Doors Glass Wall Divider

### **Product Specification**

Material: Aluminum Alloy+Tempered Glass+Hardware

• Glass : 4+15A+4mm Double Clear Tempered Glass

Application: Interior DoorsOpen Style: Push-and-pull

Profile Color: Grey / To Select In Color Samples
Design: According To Confirmed Drawing