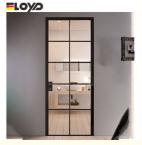

# Internal Aluminium Framed Frosted Glass French Doors Glass Wall Divider

### **Product Specification**

Material: Aluminum Alloy+Tempered Glass+Hardware

• Glass : 4+15A+4mm Double Clear Tempered Glass

Application: Interior DoorsOpen Style: Push-and-pull

Profile Color: Grey / To Select In Color Samples
Design: According To Confirmed Drawing