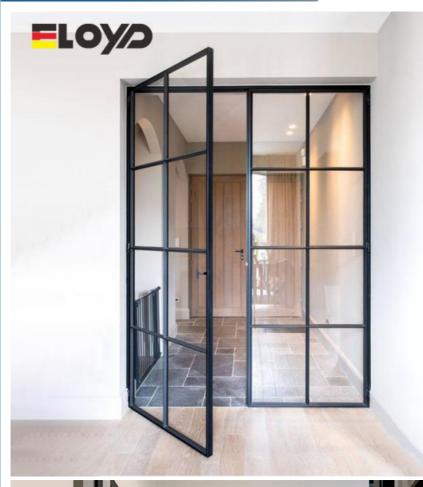

# Internal Aluminium Framed Frosted Glass French Doors Glass Wall Divider

### **Product Specification**

Material: Aluminum Alloy+Tempered Glass+Hardware

• Glass : 4+15A+4mm Double Clear Tempered Glass

Application: Interior DoorsOpen Style: Push-and-pull

Profile Color: Grey / To Select In Color Samples
Design: According To Confirmed Drawing