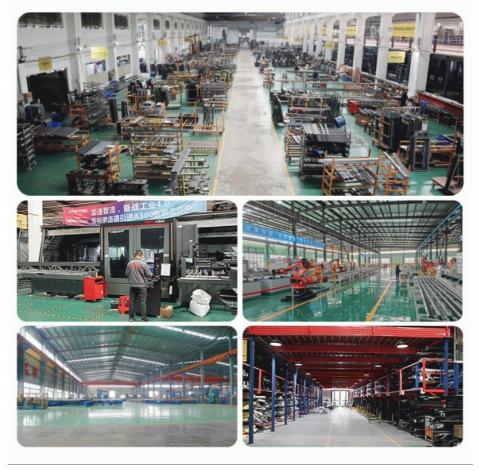

# FOSHAN YILUODE DOORS AND WINDOWS CO., LTD.

Eloyd Doors and Windows, founded in 2016, boasts years of experience in the manufacturing of doors and windows. We are a large-scale, high-end German-style doors and windows enterprise that specializes in independent research, production, and sales. Our flagship products include aluminum alloy system doors and windows, such as heavy-duty sliding doors, luxury folding doors, thermal break casement windows, soundproof sliding windows, European-style sunrooms, pavilions, and pergolas.