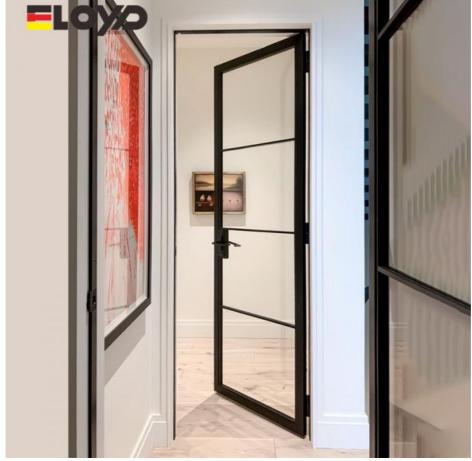

# Internal Aluminium Framed Frosted Glass French Doors Glass Wall Divider

### **Product Specification**

Material: Aluminum Alloy+Tempered Glass+Hardware

• Glass : 4+15A+4mm Double Clear Tempered Glass

Application: Interior DoorsOpen Style: Push-and-pull

Profile Color: Grey / To Select In Color Samples
Design: According To Confirmed Drawing

Package: EPE Foam Wrapped

Highlight: Aluminium Framed frosted glass french doors,

frosted glass french doors Wall Divider, aluminium framed internal doors Wall Divider