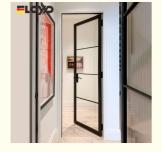

# Internal Aluminium Framed Frosted Glass French Doors Glass Wall Divider

### **Product Specification**

Material: Aluminum Alloy+Tempered Glass+Hardware

• Glass : 4+15A+4mm Double Clear Tempered Glass

Application: Interior DoorsOpen Style: Push-and-pull

Profile Color: Grey / To Select In Color Samples
Design: According To Confirmed Drawing

Package: EPE Foam Wrapped

Highlight: Aluminium Framed frosted glass french doors,

frosted glass french doors Wall Divider, aluminium framed internal doors Wall Divider