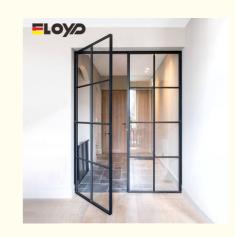

# Internal Aluminium Framed Frosted Glass French Doors Glass Wall Divider

### **Product Specification**

Material: Aluminum Alloy+Tempered Glass+Hardware

• Glass : 4+15A+4mm Double Clear Tempered Glass

Application: Interior DoorsOpen Style: Push-and-pull

Profile Color: Grey / To Select In Color Samples
Design: According To Confirmed Drawing

Package: EPE Foam Wrapped

Highlight: Aluminium Framed frosted glass french doors,

frosted glass french doors Wall Divider, aluminium framed internal doors Wall Divider