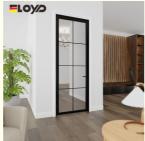

# Internal Aluminium Framed Frosted Glass French Doors Glass Wall Divider

### **Product Specification**

Material: Aluminum Alloy+Tempered Glass+Hardware

• Glass : 4+15A+4mm Double Clear Tempered Glass

Application: Interior DoorsOpen Style: Push-and-pull

Profile Color: Grey / To Select In Color Samples
Design: According To Confirmed Drawing