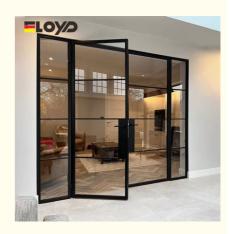

# Internal Aluminium Framed Frosted Glass French Doors Glass Wall Divider

### **Product Specification**

Material: Aluminum Alloy+Tempered Glass+Hardware

• Glass : 4+15A+4mm Double Clear Tempered Glass

Application: Interior DoorsOpen Style: Push-and-pull

Profile Color: Grey / To Select In Color Samples
Design: According To Confirmed Drawing

Package: EPE Foam Wrapped

Highlight: Aluminium Framed frosted glass french doors,

frosted glass french doors Wall Divider, aluminium framed internal doors Wall Divider