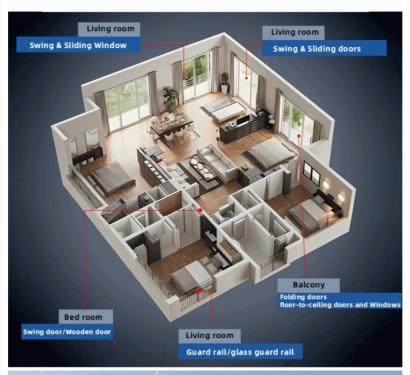

g door

Minimum Order Quantity: 2Price: usd118

Packaging Details: EPE Foam wrapped

• Delivery Time: 30days

• Payment Terms: T/T, L/C, Western Union/Paypal

• Supply Ability: 10000



### **Product Specification**

• Material: 2.2mm/3.0mm Thick Aluminium

• Glass: 5+20A+5mm Double Clear Tempered Glass

Profile Color: Grey / To Select In Color Samples
 Design: According To Confirmed Drawing

Accessory:
 Fly Net / Fly Curtain / High Downtrack(For

Water-proof)

Package: EPE Foam Wrapped

• Serve: 3D Design

• Highlight: Tempered Glass Aluminium Sliding Door,

Waterproof Aluminium Sliding Door, Energy Saving Aluminium Sliding Door



### More Images













### **Product Description**

# INQUIRY NOW! GET FREE 3D DRAWINGS DESIGN

Free Experience Of The Whole House Door and Window Desi





| series             | 45 Series Sliding Door                   |
|--------------------|------------------------------------------|
| PROFILE            | 6063-T5 aluminum alloy profiles          |
| THICKNESS          | 3.0mm aluminium thickness                |
| GLASS              | 5mm+20A+5mm                              |
| Accessory          | Standard Lock & Handle                   |
| SUBFACE I BEATMENT | Powder Coating, Anodized<br>PVDF Coating |







### **Multiple Choices**



FLOAT GLASS



INSULATED DIUELE GLASS



ULATED TRIPLE GLASS





LOW-E GLASS



TEMPERED GLASS



LAMINATED GLASS



MIZED ART GLASS

### Aluminum profile color



Fluorocarbon Fluorocarbon Sand gray grey black crystal color





Black brown







Starbucks coffee Fluorocarbon Technical wood blac