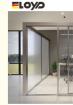

### **Product Specification**

• Material: 2.2mm/3.0mm Thick Aluminium

• Glass: 5+20A+5mm Double Clear Tempered Glass

Profile Color: Grey / To Select In Color Samples
 Design: According To Confirmed Drawing

# INQUIRY NOW! GET FREE 3D DRAWINGS DESIGN

Free Experience Of The Whole House Door and Window Desi

| series             | 45 Series Sliding Door                   |
|--------------------|------------------------------------------|
| PROFILE            | 6063-T5 aluminum alloy profiles          |
| THICKNESS          | 3.0mm aluminium thickness                |
| GLASS              | 5mm+20A+5mm                              |
| Accessory          | Standard Lock & Handle                   |
| SUBFACE I BEATMENT | Powder Coating, Anodized<br>PVDF Coating |