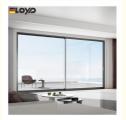

### **Product Specification**

• Material: 2.2mm/3.0mm Thick Aluminium

• Glass: 5+20A+5mm Double Clear Tempered Glass

Profile Color: Grey / To Select In Color Samples
 Design: According To Confirmed Drawing

# INQUIRY NOW! GET FREE 3D DRAWINGS DESIGN

Free Experience Of The Whole House Door and Window Desi

| series             | 45 Series Sliding Door                   |
|--------------------|------------------------------------------|
| PROFILE            | 6063-T5 aluminum alloy profiles          |
| THICKNESS          | 3.0mm aluminium thickness                |
| GLASS              | 5mm+20A+5mm                              |
| Accessory          | Standard Lock & Handle                   |
| SUBFACE I BEATMENT | Powder Coating, Anodized<br>PVDF Coating |