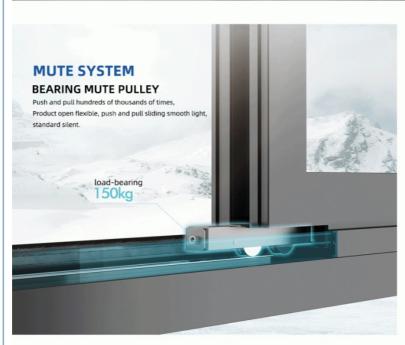

Accessory:
 Fly Net / Fly Curtain / High Downtrack(For

Water-proof)

Package: EPE Foam Wrapped

• Serve: 3D Design

• Highlight: Tempered Glass Aluminium Sliding Door,

Waterproof Aluminium Sliding Door, Energy Saving Aluminium Sliding Door

# INQUIRY NOW! GET FREE 3D DRAWINGS DESIGN

Free Experience Of The Whole House Door and Window Desi

| series             | 45 Series Sliding Door                   |
|--------------------|------------------------------------------|
| PROFILE            | 6063-T5 aluminum alloy profiles          |
| THICKNESS          | 3.0mm aluminium thickness                |
| GLASS              | 5mm+20A+5mm                              |
| Accessory          | Standard Lock & Handle                   |
| SUBFACE I BEATMENT | Powder Coating, Anodized<br>PVDF Coating |