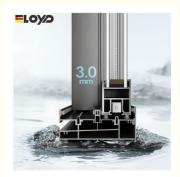

### **Product Specification**

• Material: 2.2mm/3.0mm Thick Aluminium

• Glass: 5+20A+5mm Double Clear Tempered Glass

Profile Color: Grey / To Select In Color Samples
 Design: According To Confirmed Drawing

# INQUIRY NOW! GET FREE 3D DRAWINGS DESIGN

Free Experience Of The Whole House Door and Window Desi

| series             | 45 Series Sliding Door                   |
|--------------------|------------------------------------------|
| PROFILE            | 6063-T5 aluminum alloy profiles          |
| THICKNESS          | 3.0mm aluminium thickness                |
| GLASS              | 5mm+20A+5mm                              |
| Accessory          | Standard Lock & Handle                   |
| SUBFACE I BEATMENT | Powder Coating, Anodized<br>PVDF Coating |