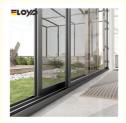

### **Product Specification**

• Material: 2.2mm/3.0mm Thick Aluminium

• Glass: 5+20A+5mm Double Clear Tempered Glass

Profile Color: Grey / To Select In Color Samples
 Design: According To Confirmed Drawing

# INQUIRY NOW! GET FREE 3D DRAWINGS DESIGN

Free Experience Of The Whole House Door and Window Desi

| series             | 45 Series Sliding Door                   |
|--------------------|------------------------------------------|
| PROFILE            | 6063-T5 aluminum alloy profiles          |
| THICKNESS          | 3.0mm aluminium thickness                |
| GLASS              | 5mm+20A+5mm                              |
| Accessory          | Standard Lock & Handle                   |
| SUBFACE I BEATMENT | Powder Coating, Anodized<br>PVDF Coating |