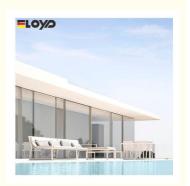

### **Basic Information**

Place of Origin: ChinaBrand Name: EloydCertification: CE

Model Number:
 45 series sliding door

Minimum Order Quantity: 2Price: usd118

Packaging Details: EPE Foam wrapped

• Delivery Time: 30days

### **Product Specification**

• Material: 2.2mm/3.0mm Thick Aluminium

• Glass: 5+20A+5mm Double Clear Tempered Glass

Profile Color: Grey / To Select In Color Samples
 Design: According To Confirmed Drawing