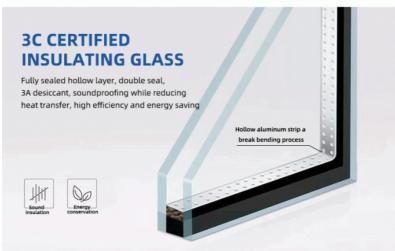

### **Product Specification**

• Material: 2.2mm/3.0mm Thick Aluminium

• Glass: 5+20A+5mm Double Clear Tempered Glass

Profile Color: Grey / To Select In Color Samples
 Design: According To Confirmed Drawing

# INQUIRY NOW! GET FREE 3D DRAWINGS DESIGN

Free Experience Of The Whole House Door and Window Desi

| series             | 45 Series Sliding Door                   |
|--------------------|------------------------------------------|
| PROFILE            | 6063-T5 aluminum alloy profiles          |
| THICKNESS          | 3.0mm aluminium thickness                |
| GLASS              | 5mm+20A+5mm                              |
| Accessory          | Standard Lock & Handle                   |
| SUBFACE I BEATMENT | Powder Coating, Anodized<br>PVDF Coating |

### **Multiple Choices**

FLOAT GLASS

INSULATED DIUELE GLASS

ULATED TRIPLE GLASS

LOW-E GLASS

TEMPERED GLASS

LAMINATED GLASS

MIZED ART GLASS