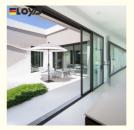

### **Product Specification**

• Material: 2.2mm/3.0mm Thick Aluminium

• Glass: 5+20A+5mm Double Clear Tempered Glass

Profile Color: Grey / To Select In Color Samples
 Design: According To Confirmed Drawing

# INQUIRY NOW! GET FREE 3D DRAWINGS DESIGN

Free Experience Of The Whole House Door and Window Desi

| series             | 45 Series Sliding Door                   |
|--------------------|------------------------------------------|
| PROFILE            | 6063-T5 aluminum alloy profiles          |
| THICKNESS          | 3.0mm aluminium thickness                |
| GLASS              | 5mm+20A+5mm                              |
| Accessory          | Standard Lock & Handle                   |
| SUBFACE I BEATMENT | Powder Coating, Anodized<br>PVDF Coating |