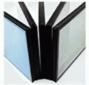

### **Product Specification**

• Material: 2.2mm/3.0mm Thick Aluminium

• Glass: 5+20A+5mm Double Clear Tempered Glass

Profile Color: Grey / To Select In Color Samples
 Design: According To Confirmed Drawing

# INQUIRY NOW! GET FREE 3D DRAWINGS DESIGN

Free Experience Of The Whole House Door and Window Desi

| series             | 45 Series Sliding Door                   |
|--------------------|------------------------------------------|
| PROFILE            | 6063-T5 aluminum alloy profiles          |
| THICKNESS          | 3.0mm aluminium thickness                |
| GLASS              | 5mm+20A+5mm                              |
| Accessory          | Standard Lock & Handle                   |
| SUBFACE I BEATMENT | Powder Coating, Anodized<br>PVDF Coating |

### **Multiple Choices**

FLOAT GLASS

INSULATED DIUELE GLASS

ULATED TRIPLE GLASS

LOW-E GLASS

TEMPERED GLASS

LAMINATED GLASS

MIZED ART GLASS