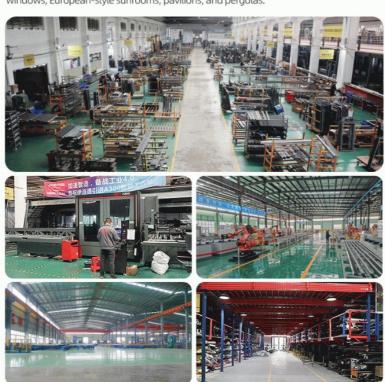

### FOSHAN YILUODE DOORS AND WINDOWS CO., LTD.

Eloyd Doors and Windows, founded in 2016, boasts years of experience in the manufacturing of doors and windows. We are a large-scale, high-end German-style doors and windows enterprise that specializes in independent research, production, and sales. Our flagship products include aluminum alloy system doors and windows, such as heavy-duty sliding doors, luxury folding doors, thermal break casement windows, soundproof sliding windows, European-style sunrooms, pavilions, and pergolas.