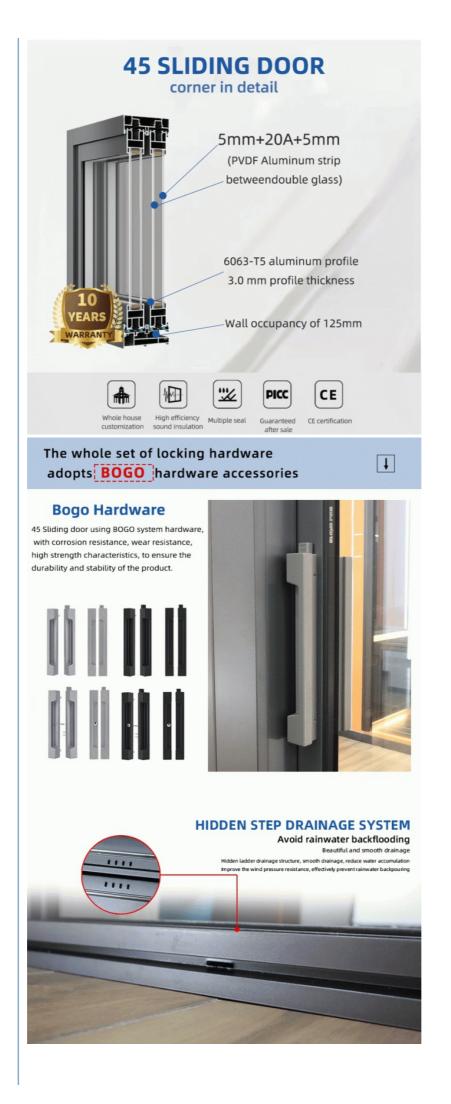

### **Product Specification**

• Material: 2.2mm/3.0mm Thick Aluminium

• Glass: 5+20A+5mm Double Clear Tempered Glass

Profile Color: Grey / To Select In Color Samples
 Design: According To Confirmed Drawing

Accessory:
 Fly Net / Fly Curtain / High Downtrack(For

Water-proof)

Package: EPE Foam Wrapped

• Serve: 3D Design

• Highlight: Tempered Glass Aluminium Sliding Door,

Waterproof Aluminium Sliding Door, Energy Saving Aluminium Sliding Door

# INQUIRY NOW! GET FREE 3D DRAWINGS DESIGN

Free Experience Of The Whole House Door and Window Desi

| series             | 45 Series Sliding Door                   |
|--------------------|------------------------------------------|
| PROFILE            | 6063-T5 aluminum alloy profiles          |
| THICKNESS          | 3.0mm aluminium thickness                |
| GLASS              | 5mm+20A+5mm                              |
| Accessory          | Standard Lock & Handle                   |
| SUBFACE I BEATMENT | Powder Coating, Anodized<br>PVDF Coating |