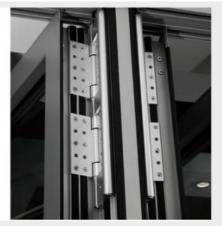

#### Description

- 1. Space-Saving Design: BiFold doors fold to the side, allowing for a wide opening without taking up additional space

- 3. 4.
- 5.

## LIFE OUIETLY

Adopting folding technology for processing, ingenious folding and stretching can meet different spatial needs, maximizing the opening space, making the indoorand outdoor unobstructed, conducive to air circulation and sunlight sterilization.