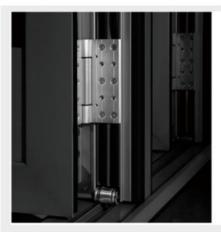

High and low orbit, panoramic view

High and low orbit Panoramic view

Lower rail high and low rail design, so that the product watertight performance is excellent: narrow edge hook design, Achieve panoramic sliding door view without boundaries.

Single fan closed, high load bearing

Single fan High load closed

bearing

Single fan opening and closing function to achieve the functional requirements of special scenes; High-load sliding wheel, To meet the needs of users viewing door