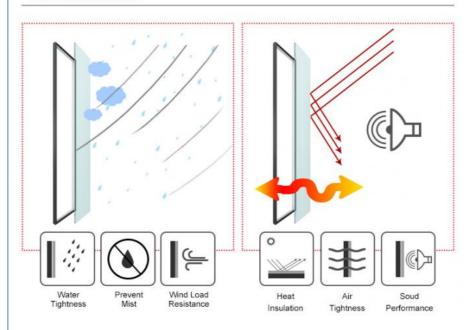

Double broken Gripper track bridge

Double break bridge structure design, to achieve high thermal insulation perfor mance: Achieve high airtight watertight and insulation performance, clamping track design

High and low orbit, panoramic view

High and low orbit Panoramic view

Lower rail high and low rail design, so that the product watertight performance is excellent: narrow edge hook design, Achieve panoramic sliding door view without boundaries.

Single fan closed, high load bearing

Single fan High load closed

bearing

Single fan opening and closing function to achieve the functional requirements of special scenes; High-load sliding wheel, To meet the needs of users viewing door