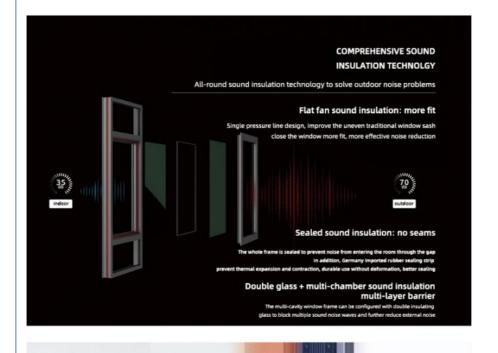

#### **75 FOLDING DOOR**

Warranty service, More than 5 years

Whole house customization

High efficiency sound insulation

Multiple seal

Guaranteed after sale CE certification

Broken bridge structure, multi - chamber design, hidden drainage

Double broken Gripper track bridge

Double break bridge structure design, to achieve high thermal insulation perfor mance: Achieve high airtight watertight and insulation performance, clamping track design