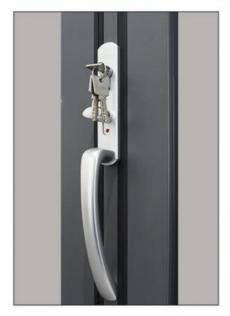

#### Specification

| THICKNESS         | 2.0mm aluminium thickness            |  |  |
|-------------------|--------------------------------------|--|--|
|                   | Double Tempered Glass with argon ags |  |  |
| GLASS             |                                      |  |  |
|                   | customizable                         |  |  |
| MIDDLE HOLLOW     | 5MM+20A+5MM                          |  |  |
| HARDWARE          | KSBG Handle ( Black / Silver )       |  |  |
|                   | Powder Coating, Anodized             |  |  |
| SURFACE TREATMENT |                                      |  |  |
|                   | Wooden Grain, PVDF Coating           |  |  |
|                   |                                      |  |  |
|                   |                                      |  |  |