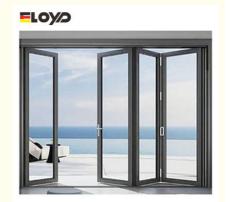

### Hurricane Proof Sound Insulation Double Glazed Bi - Folding Door Aluminum Patio Folding Glass Door

#### **Product Description**

Hurricane Proof Sound Insulation Double Glazed Bi - Folding Door Aluminum Patio Folding Glass Door

#### **Product Specification**

Material: 1.6mm Thick Aluminium

Accessory:
 Fly Net / Fly Curtain / High Downtrack(For

Water-proof)

• Glass: 5+20A+5mm Double Clear Tempered Glass

Profile Color: Grey / To Select In Color Samples
 Design: According To Confirmed Drawing