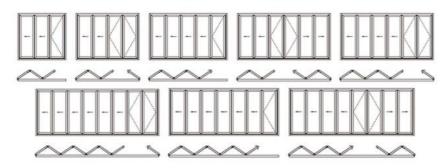

Double broken Gripper track bridge

Double break bridge structure design, to achieve high thermal insulation perfor mance: Achieve high airtight watertight and insulation performance, clamping track design

High and low orbit, panoramic view

High and low orbit Panoramic view

Lower rail high and low rail design, so that the product watertight performance is excellent: narrow edge hook design, Achieve panoramic sliding door view without boundaries.