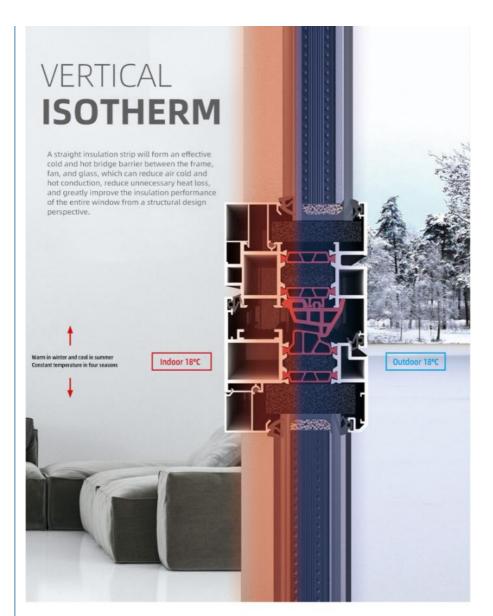

Double broken Gripper track bridge

Double break bridge structure design, to achieve high thermal insulation perfor mance: Achieve high airtight watertight and insulation performance, clamping track design