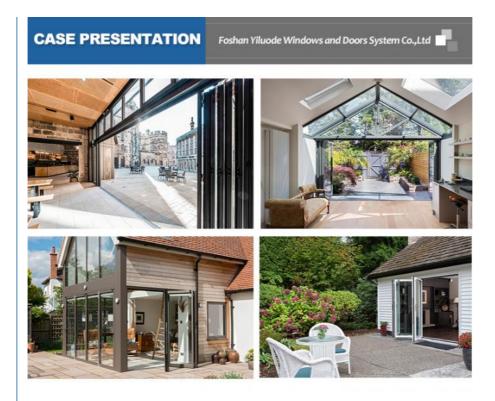

#### **Quick Details**

Bi-fold doors are a stylish and functional addition to any home or commercial space. They enhance natural light, improve accessibility, and create a seamless flow between indoor and outdoor environments, making them a favored choice for modern living.

Bi-fold doors are not just a functional feature; they significantly enhance the living experience. With their versatility, aesthetic appeal, and modern technology, they are an excellent choice for anyone looking to improve their home's interior and exterior connectivity. Whether for residential or commercial use, bi-fold doors offer a stylish solution that caters to various needs and preferences.