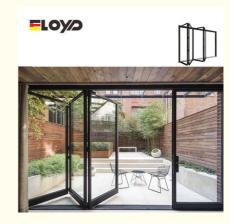

### Hurricane Proof Sound Insulation Double Glazed Bi - Folding Door Aluminum Patio Folding Glass Door

#### **Product Description**

Hurricane Proof Sound Insulation Double Glazed Bi - Folding Door Aluminum Patio Folding Glass Door

#### Description

- 1. Space-Saving Design: BiFold doors fold to the side, allowing for a wide opening without taking up additional space

- 3. 4.
- 5.