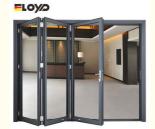

### Hurricane Proof Sound Insulation Double Glazed Bi - Folding Door Aluminum Patio Folding Glass Door

#### **Product Description**

Hurricane Proof Sound Insulation Double Glazed Bi - Folding Door Aluminum Patio Folding Glass Door

#### **Product Specification**

Material: 1.6mm Thick Aluminium

Accessory:
 Fly Net / Fly Curtain / High Downtrack(For

Water-proof)

• Glass: 5+20A+5mm Double Clear Tempered Glass

Profile Color: Grey / To Select In Color Samples
 Design: According To Confirmed Drawing